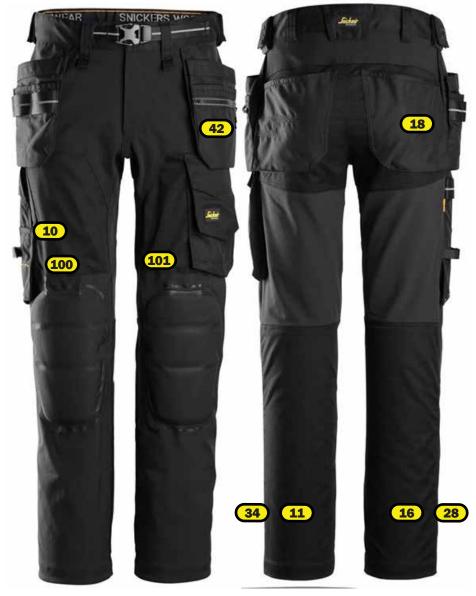

## **Logo Placements 6593 Stretch Trousers**

## Recommended logo placements Heat seal & Embroidery

- 10 Right leg 1 cm from seams in the corner of right front pocket
- 11 Rear side of left leg (calf), centered between knee and lowest point of the trousers
- 16 Rear side of right leg (calf), centered between knee and lowest point of the trousers
- 18 Centred at right hip-pocket
- 28 Rear side of right leg,centered between knee and lowest point of the trousers
- Rear side of left leg,centered between knee and lowest point of the trousers
- 42 Center on left front pocket
- 100 Right leg, centered in area above knee pocket
- 101 Left leg, centered in area above knee pocket