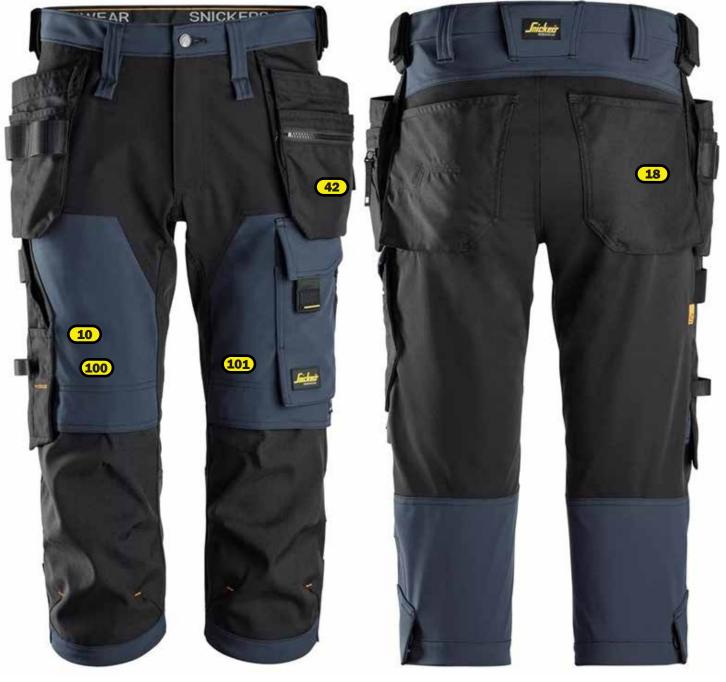

## **Logo Placements 6178 Stretch HP Pirates**

## Recommended logo placements Heat seal & Embriodery

- 10 Right leg 1 cm from seams in the corner of right front pocket
- 18 Centred at right hip-pocket
- 100 Right leg, centered in area above knee pocket
- 101 Left leg, centered in area above knee pocket
- 42 Left holsterpoocket

|   | 1  |  |
|---|----|--|
| H | 1B |  |

Add

B after the placement and it will be below the (1B)

Y and it will be turned from bottom to top

Z after the placement and it will be turned from top to bottom

| Placement | Maximum sizes in mm |           |
|-----------|---------------------|-----------|
|           | Embroidery          | Heat seal |
| 10        | 100x100             | 100x100   |
| 18        | 80x40               | 120x120   |
| 42        | -                   | 120x80    |
| 100       | 100x60              | 100x100   |
| 101       | 80x60               | 100x100   |
|           |                     |           |
|           |                     |           |
|           |                     |           |
|           |                     |           |