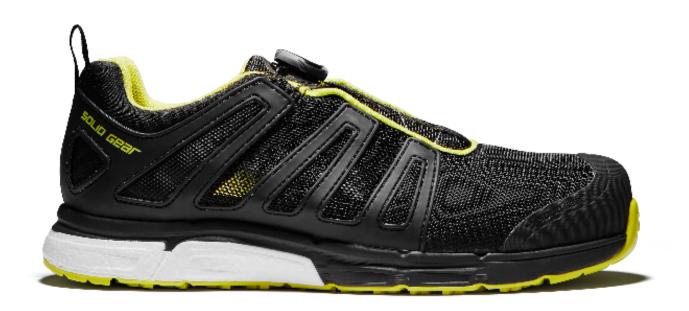

## **SOLID GEAR VENT PLASMA**

ART. SG76003

Vent Plasma from SOLID GEAR is a highly breathable and lightweight safety shoe. By using the revolutionary technology ETPU, the midsole gives you endless cushioning and comfort. The more energy you give, the more you get back. TPU reinforcement covering the highly breathable net mesh for a supreme fit and great protection. SOLID GEAR continues to provide users with the NANO toe cap, which is 40 % stronger than fiberglass as well as lighter and thinner than other non-metallic toe caps. With PU foam sock technology the comfort in this shoe is best in class. Slip resistance class SRC ensures great friction on several surfaces.

Upper: Lightweight net mesh and CORDURA® with

TPU reinforcements

Outsole: Anti-slip and oil resistant rubber

Midsole 1: ETPU Midsole 2: EVA

Footbed: Highly breathable, moisture wicking and PU foam

Function: BOA® Fit System