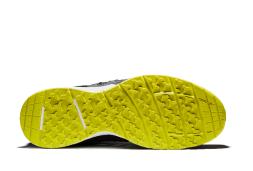

Upper: Lightweight net mesh and CORDURA® with

TPU reinforcements

Outsole: Anti-slip and oil resistant rubber

Midsole 1: ETPU Midsole 2: EVA

Footbed: Highly breathable, moisture wicking and PU foam

Function: BOA® Fit System