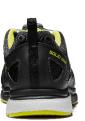

## **SOLID GEAR VENT PLASMA**

ART. SG76003

Vent Plasma from SOLID GEAR is a highly breathable and lightweight safety shoe. By using the revolutionary technology ETPU, the midsole gives you endless cushioning and comfort. The more energy you give, the more you get back. TPU reinforcement covering the highly breathable net mesh for a supreme fit and great protection. SOLID GEAR continues to provide users with the NANO toe cap, which is 40 % stronger than fiberglass as well as lighter and thinner than other non-metallic toe caps. With PU foam sock technology the comfort in this shoe is best in class. Slip resistance class SRC ensures great friction on several surfaces.

Upper: Lightweight net mesh and CORDURA® with

TPU reinforcements

Outsole: Anti-slip and oil resistant rubber

Midsole 1: ETPU Midsole 2: EVA

Footbed: Highly breathable, moisture wicking and PU foam

Function: BOA® Fit System

Fit: Wide Sizes: 36-48

Sizes: 36-48
Safety standard: EN ISO 20345:2011 S1P, SRC

Protection: NANO toe cap and soft non-metallic nail penetration

Namolog