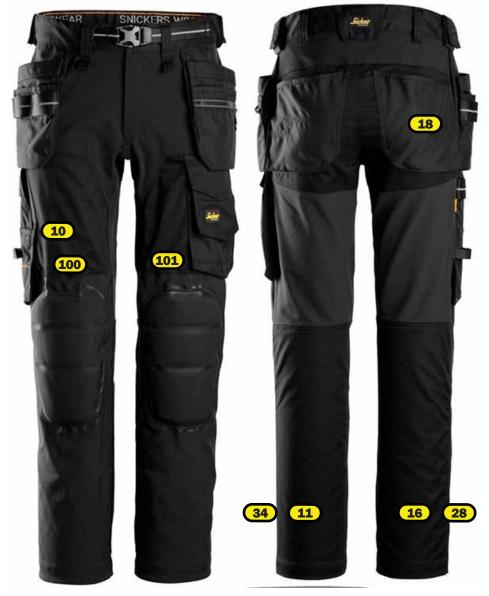

## **Logo Placements 6590 Stretch Trousers**

## Recommended logo placements Heat seal & Embroidery

- 10 Right leg 1 cm from seams in the corner of right front pocket
- 11 Rear side of left leg (calf), centered between knee and lowest point of the trousers
- 16 Rear side of right leg (calf), centered between knee and lowest point of the trousers
- 18 Centred at right hip-pocket
- 28 Rear side of right leg,centered between knee and lowest point of the trousers
- Rear side of left leg,centered between knee and lowest point of the trousers
- 100 Right leg, centered in area above knee pocket
- 101 Left leg, centered in area above knee pocket