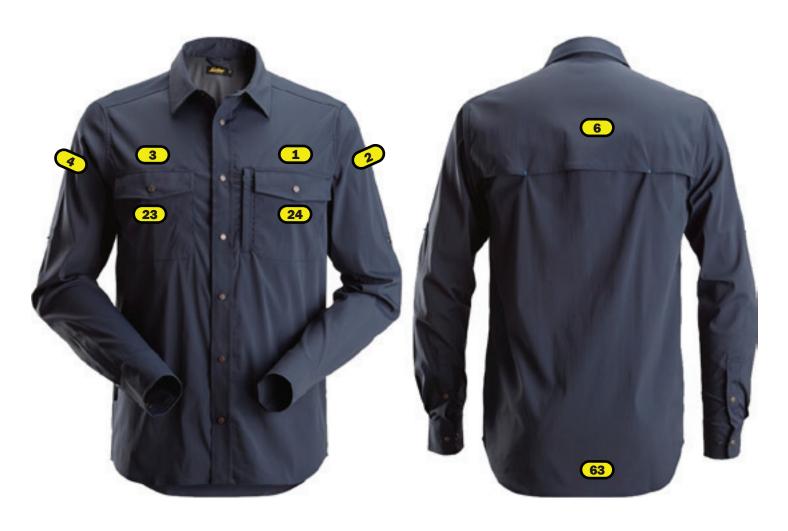

## Logo Placements 8521 Long Sleeve Shirt

## Recommended logo placements Heat seal & Embroidery

- 1 Left breast, 1 cm above pocket, max size 120x120 mm
- 2 Left sleeve, top of logo 5 cm below shoulder seam, max size 120x120 mm
- 3 Right breast, 1 cm above pocket, max size 120x120 mm
- 4 Right sleeve, top of logo 5 cm below shoulder seam, shoulder seam, max size 120x120 mm
- 6 Back, top of logo, 12 cm below neck seam, max size 280x80 mm
- Back, top of logo, 2 cm above bottom seam, max size 280x280 mm

## **Heat seal**

- 23 Right breast pocket, 1 cm below pocket flap, max size 80x80 mm
- Left breast pocket, 1 cm below pocket flap, max size 80x80 mm

Add

B after the placement and it will be below the (1B)