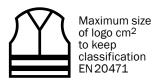

 Size
 cm²
 cm

 XS
 853
 29x29

 S-XXXL
 1360
 36x36

## **Heat seal**

Top of logo in top 2 cm below pocket seam max size 75x120 mm

To maintain the Class 2 certification, see maximum logo size in table to the right.

If you choose a logo bigger than our recommendation, we do not guarantee that the garment meets the EN 20471 Norm.