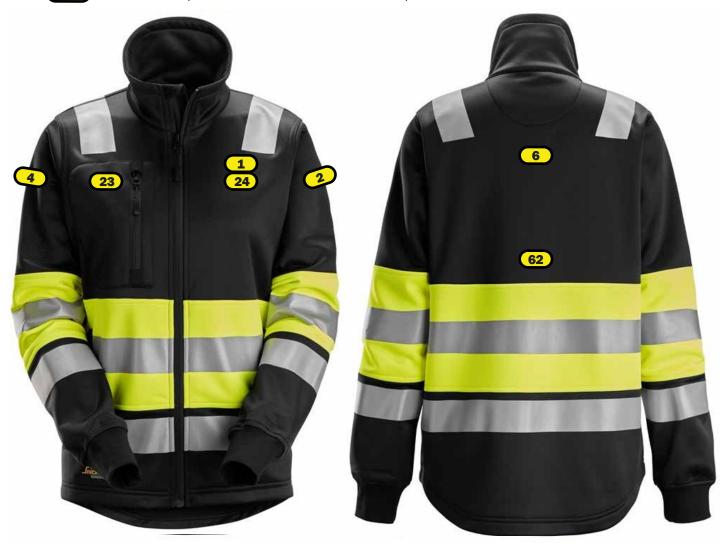

## Logo Placements 8077 HV Woman Jacket CL 1

## Recommended logo placements Heat seal & Embroidery

- Left breast, top of logo 1 cm below reflective band, maximum size 120x120mm
- 2 Left sleeve, 5 cm below shoulder seam, maximum size 120x120mm
- 4 Right sleeve, 5 cm below shoulder seam, maximum size 120x120mm
- 6 Back, top of logo, 2 cm below end of reflective band, maximum size 280x280 mm
- 24 Left breast, top of logo in line with placement 23
- Back, 2 cm above yellow area, maximum size 280x280 mm