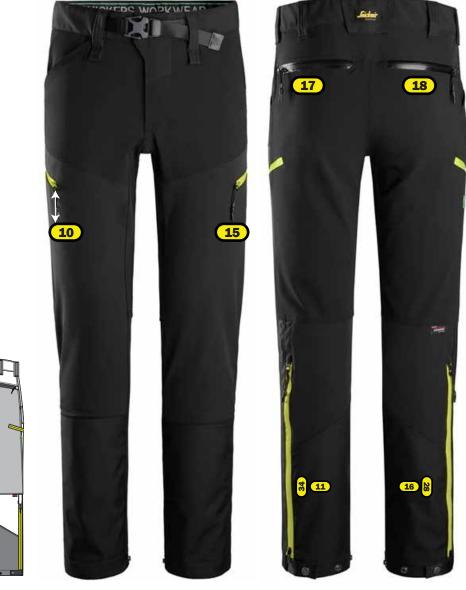

## Heat seal & Embroidery

- 10 Right leg, top of logo 5 cm below end of zipper and 2 cm from side seamfrom side seam , maximum size 120x100 mm
- 11 Rear side of left leg (calf), centered between knee and lowest point of the trousers, max.size 120x160 mm
- 15 Left leg, top of logo 5 cm below end of zipper and 2 cm from side seamfrom side seam , maximum size 120x100 mm
- 16 Rear side of right leg (calf), centered between knee and lowest point of the trousers, max.size 120x160 mm
- 17 Centred 2 cm below left hip-pocket, maximum size 120x120 mm
- 18 Centred 2 cm below right hip-pocket, maximum size 120x120 mm
- 28 Rear side of right leg,centered between knee and lowest point of the trousers, max.size 120x160 mm
- Rear side of left leg, centered between knee and lowest point of the trousers, max.size 120x160 mm