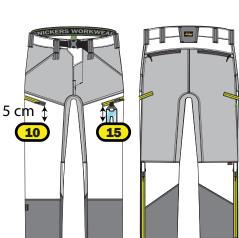

## Heat seal & Embroidery

- 10 Right leg, top of logo 5 cm below end of zipper and 2 cm from side seamfrom side seam , maximum size 120x100 mm
- 11 Rear side of left leg (calf), centered between knee and lowest point of the trousers, max.size 120x160 mm
- 15 Left leg, top of logo 5 cm below end of zipper and 2 cm from side seamfrom side seam , maximum size 120x100 mm
- 16 Rear side of right leg (calf), centered between knee and lowest point of the trousers, max.size 120x160 mm
- 17 Centred 2 cm below left hip-pocket, maximum size 120x120 mm
- 18 Centred 2 cm below right hip-pocket, maximum size 120x120 mm
- 28 Rear side of right leg,centered between knee and lowest point of the trousers, max.size 120x160 mm
- Rear side of left leg, centered between knee and lowest point of the trousers, max.size 120x160 mm