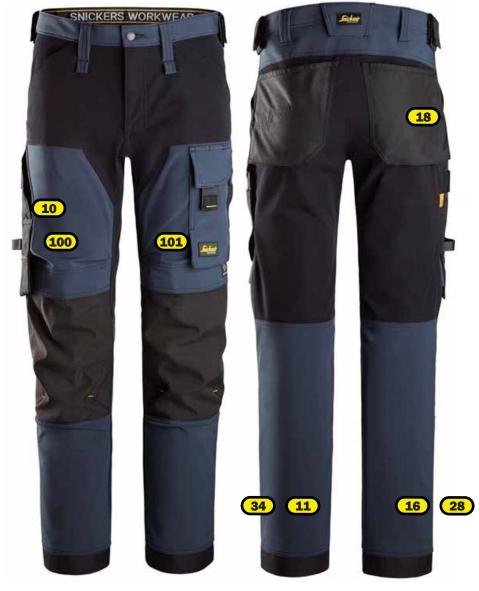

## **Logo Placements 6375 Stretch Trousers**

## Recommended logo placements Heat seal & Embroidery

- 10 Right leg 1 cm from seams in the corner of right front pocket
- 11 Rear side of left leg (calf), centered between knee and lowest point of the trousers
- 16 Rear side of right leg (calf), centered between knee and lowest point of the trousers
- 18 Centred at right hip-pocket
- 28 Rear side of right leg,centered between knee and lowest point of the trousers
- Rear side of left leg,centered between knee and lowest point of the trousers
- 100 Right leg, centered in area above knee pocket
- 101 Left leg, centered in area above knee pocket

| Placement | Maximum sizes in mm |           |  |
|-----------|---------------------|-----------|--|
|           | Embroidery          | Heat seal |  |
| 10        | 100x100             | 100x100   |  |
| 11        | 60x270              | 160x280   |  |
| 16        | 60x270              | 160x280   |  |
| 18        | 80x40               | 120x120   |  |
| 28        | 60x270              | 160x280   |  |
| 34        | 60x270              | 160x280   |  |
|           | -                   |           |  |
| 100       | 100x60              | 100x100   |  |
| 101       | 80x60               | 100x100   |  |