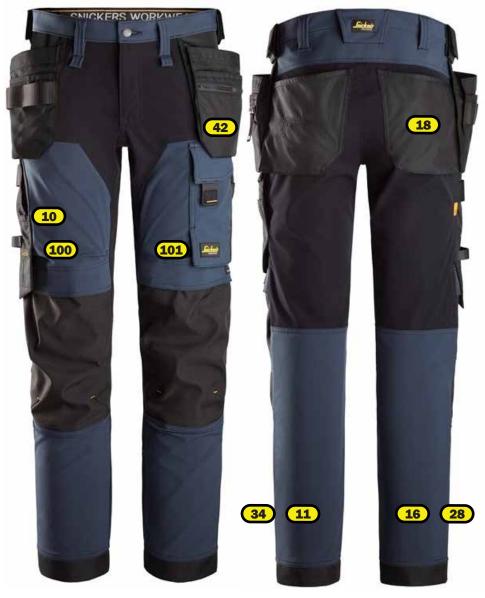

## **Logo Placements 6275 Stretch HP Trousers**

## Recommended logo placements Heat seal & Embriodery

- 10 Right leg 1 cm from seams in the corner of right front pocket
- 11 Rear side of left leg (calf), centered between knee and lowest point of the trousers
- 16 Rear side of right leg (calf), centered between knee and lowest point of the trousers

18 Centred at right hip-pocket

- 28 Rear side of right leg,centered between knee and lowest point of the trousers
- Rear side of left leg,centered between knee and lowest point of the trousers
- 100 Right leg, centered in area above knee pocket
- 101 Left leg, centered in area above knee pocket
- 42 Left holsterpoocket

Add

B after the placement and it will be below the (1B)

Y and it will be turned from bottom to top

Z after the placement and it will be turned from top to bottom

| Placement | Maximum sizes in mm |           |
|-----------|---------------------|-----------|
|           | Embroidery          | Heat seal |
| 10        | 100x100             | 100x100   |
| 11        | 60x270              | 160x280   |
| 16        | 60x270              | 160x280   |
| 18        | 80x40               | 120x120   |
| 28        | 60x270              | 160x280   |
| 34        | 60x270              | 160x280   |
| 42        | -                   | 120x80    |
| 100       | 100x60              | 100x100   |
| 101       | 80x60               | 100x100   |