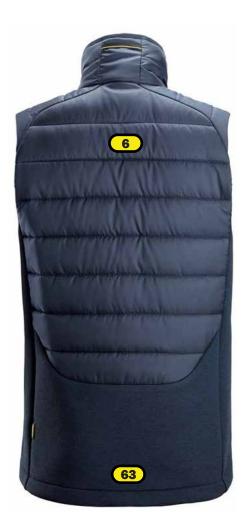

## Recommended logo placements Embroidery and Heat Seal

- 1 Left breast, center in second area from above, maximum size 100x60 mm
- 3 Right breast, center in second area from above, maximum size 100x60 mm
- 6 Back, middle of logo, center between the seams, maximum size 240x60 mm. *if higher we will cross the seams*
- 63 Back, bottom of logo 2 cm above end seam maximum size 280x140 mm.