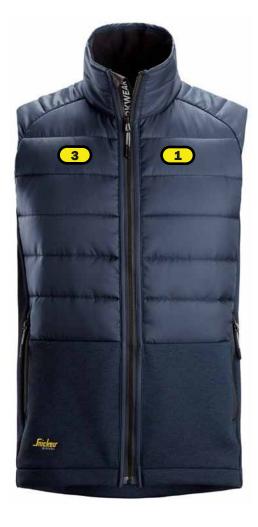

## Recommended logo placements Embroidery and Heat Seal

- 1 Left breast, center in second area from above, maximum size 100x60 mm
- 3 Right breast, center in second area from above, maximum size 100x60 mm
- 6 Back, middle of logo, center between the seams, maximum size 240x60 mm. *if higher we will cross the seams*
- 63 Back, bottom of logo 2 cm above end seam maximum size 280x140 mm.