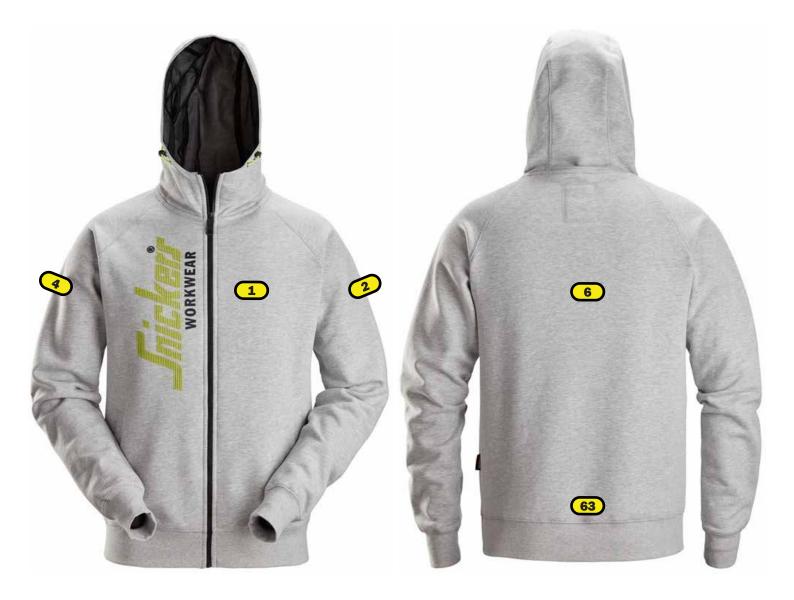

## Logo Placements 2846 Logo Zip Hoodie

## Recommended logo placements Heat seal & Embroidery

- 1 Left breast, centre of logo in the middle of "workwear" part of logo, maximum size 120x120 mm
- 2 Left sleeve, middle of logo 25 cm below neck seam, maximum size 120x120 mm
- 4 Right sleeve, middle of logo 25 cm below neck seam, maximum size 120x120 mm
- 6 Back, 22 cm below neck seam, maximum size 280x280 mm
- 63 Back, 2 cm above end seam, maximum size 250x280 mm