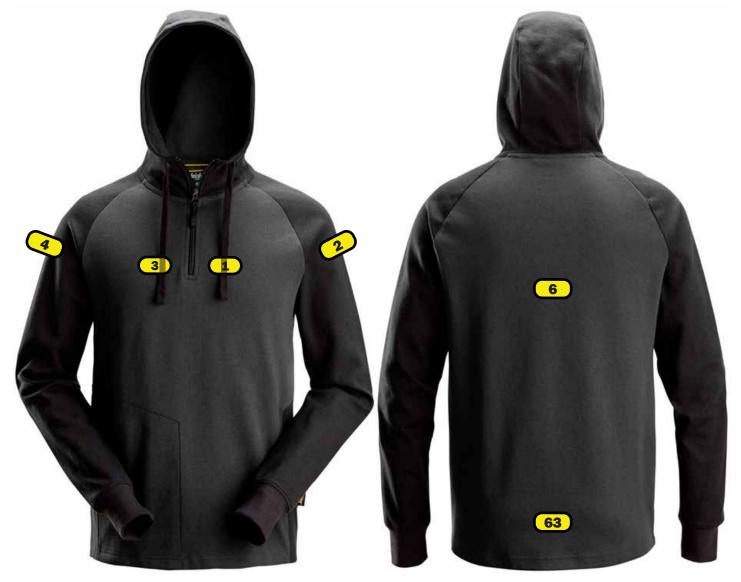

## Logo Placements 2842 Zip Hoodie

## **Recommended logo placements**

## **Heat Seal & Embroidery**

- 1 Left breast, bottom of logo in line with en of zipper, maximum size 120x120 mm
- 2 Left sleeve, middle of logo 25 cm below the sleeve maximum size 120x120 mm
- 3 Right breast, maximum size 120x40 mm
- 4 Right sleeve, middle of logo 25 cm below the sleeve maximum size 120x120 mm
- 6 Back, top of logo 22 cm below neck seam 280x280 mm
- 63 Centered, 2 cm above bottom seam, maximum size 280x280 mm