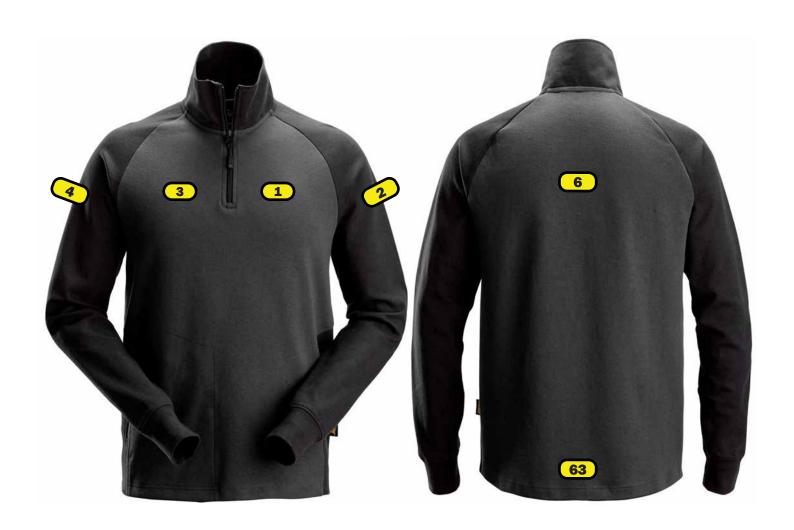

## **Heat Seal & Embroidery**

- 1 Left breast, bottom of logo in line with en of zipper, maximum size 120x120 mm
- 2 Left sleeve, middle of logo 25 cm below the sleeve maximum size 120x120 mm
- 3 Right breast, maximum size 120x40 mm
- 4 Right sleeve, middle of logo 25 cm below the sleeve maximum size 120x120 mm
- 6 Back, top of logo 12 cm below neck seam 280x280 mm
- 63 Centered, 2 cm above bottom seam, maximum size 280x280 mm