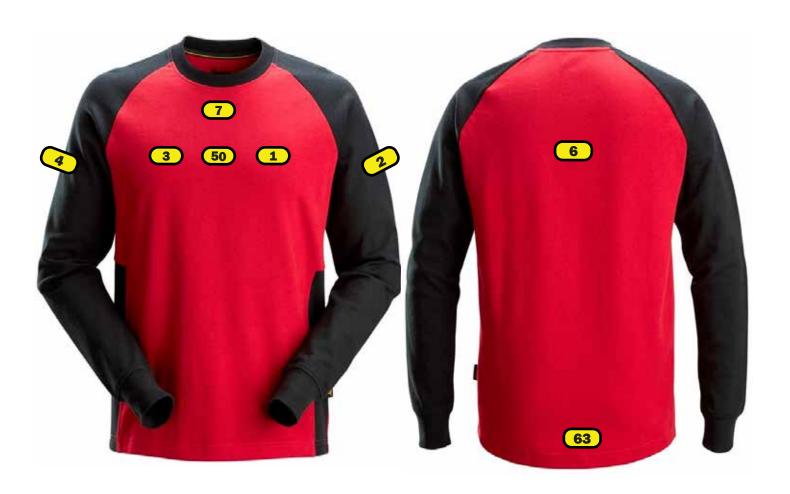

## **Heat Seal & Embroidery**

- 1 Left breast, maximum size 120x120 mm
- 2 Left sleeve, middle of logo 25 cm below the sleeve maximum size 120x120 mm
- 3 Right breast, maximum size 120x40 mm
- 4 Right sleeve, middle of logo 25 cm below the sleeve maximum size 120x120 mm
- 6 Back, top of logo 12 cm below neck seam 280x280 mm
- 7 Center of breast, top of logo 1 cm below neck seam
- 50 Center of breast, in same hight as placements 1 and 3, maximum size 280x280 mm
- 63 Centered, 2 cm above bottom seam, maximum size 280x280 mm