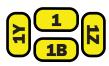

Add

B after the placement and it will be below the (1B)

Y and it will be turned from bottom to top

Z after the placement and it will be turned from top to bottom