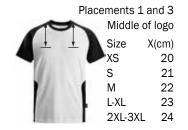

## **Heat Seal & Embroidery**

- 1 Left breast, maximum size 120x120 mm
- 2 Left sleeve, middle of logo 25 cm below the sleeve maximum size 120x120 mm
- 3 Right breast, maximum size 120x40 mm
- 4 Right sleeve, middle of logo 25 cm below the sleeve maximum size 120x120 mm
- 6 Back, top of logo 12 cm below neck seam 280x280 mm
- 7 Center of breast, top of logo 1 cm below neck seam
- 50 Center of breast, in same hight as placements 1 and 3, maximum size 280x280 mm
- 63 Centered, 2 cm above bottom seam, maximum size 280x280 mm