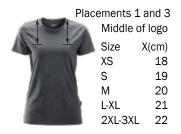

## Recommended logo placements Heat seal & Embroidery

- 1 Left breast, \* maximum size 120x120 mm
- 2 Left sleeve, top of logo 5 cm below shoulder seam, maximum size 100x100mm
- 3 Right breast, \* maximum size 120x120mm
- 4 Right sleeve, top of logo 5 cm below shoulder seam, maximum size 100x100mm
- 6 Back, 12 cm below neck seam, maximum size 280x280 mm
- 50 Center of breast, in same hight as placement 1 and 3, maximum size 280x280 mm
- Back, 2 cm above end seam, maximum size 280x280 mm