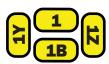

٨٨٨

B after the placement and it will be below the (1B)

Y and it will be turned from bottom to top

Z after the placement and it will be turned from top to bottom