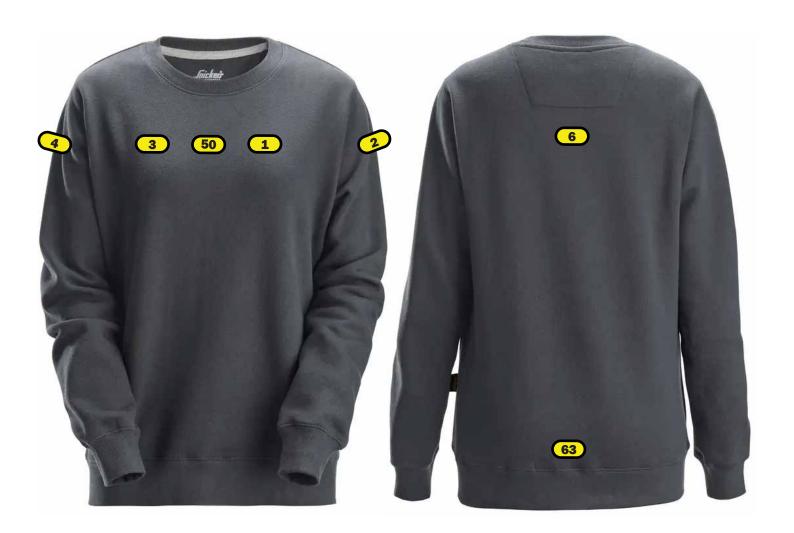

## Logo Placements 2827 W Sweatshirt

## Recommended logo placements Heat seal & Embroidery

- 1 Left breast, \* maximum size 120x120 mm
- 2 Left sleeve, top of logo 5 cm below shoulder seam, maximum size 100x100mm
- 3 Right breast, \* maximum size 120x120mm
- 4 Right sleeve, top of logo 5 cm below shoulder seam, maximum size 100x100mm
- 6 Back, 12 cm below neck seam, maximum size 280x280 mm
- 50 Center of breast, in same hight as placement 1 and 3, maximum size 280x280 mm
- Back, 2 cm above end seam, maximum size 280x280 mm