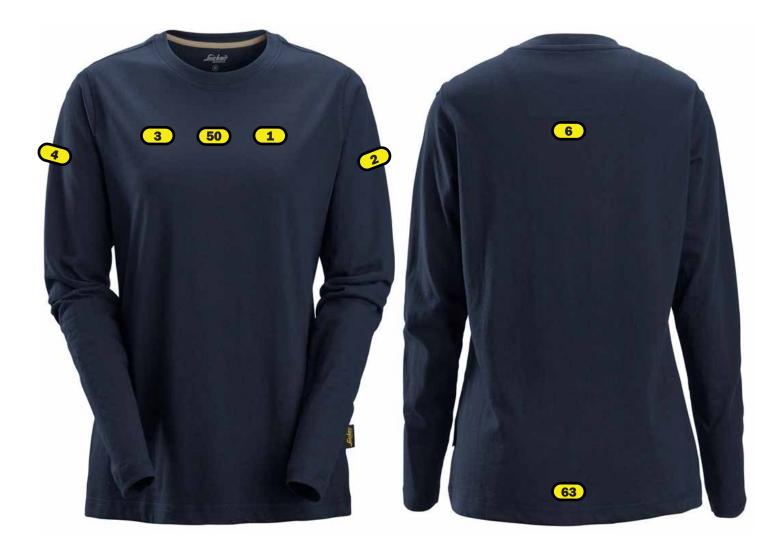

## Logo Placements 2497 Women's LS T-Shirt

## **Recommended logo placements**

## **Heat seal & Embroidery**

- 1 Left breast, \* maximum size 120x120 mm
- 2 Left sleeve, 5 cm below shoulder seam, maximum size 100x100mm
- 3 Right breast, \* maximum size 120x120mm
- 4 Right sleeve, 5 cm below shoulder seam, maximum size 100x100 mm
- 6 Back, 12 cm below neck seam, maximum size 280x280 mm
- 50 Center of breast, in same hight as placement 1 and 3, maximum size 280x280 mm
- 63 Back, 2 cm above end seam, maximum size 280x280 mm

## Add

B after the placement and it will be below the (1B)

Y and it will be turned from bottom to top

Z after the placement and it will be turned from top to bottom