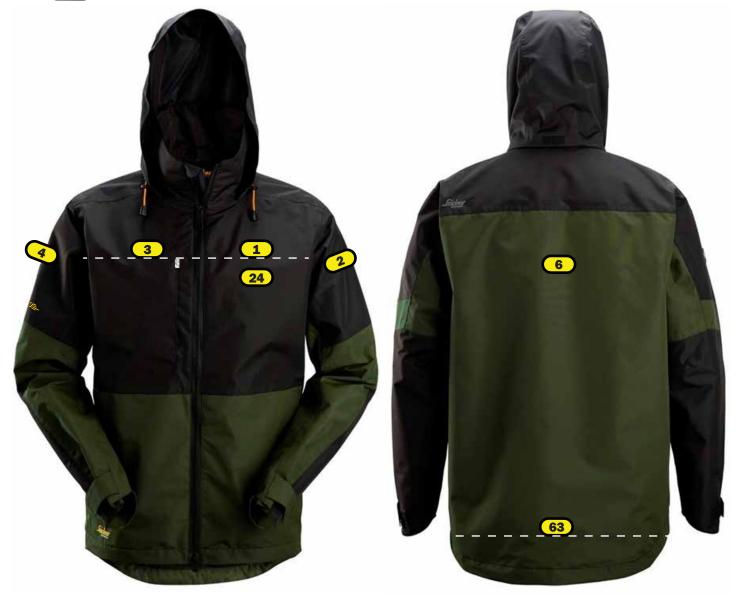

## Heat seal

- 1 Left breast, bottom of logo in line with stud on right side, maximum size 115x35 mm
- 2 Left sleeve, 5 cm below shoulder seam, maximum size 120x120 mm
- 3 Right breast, 1 cm above seam, maximum size 115x35 mm
- 4 Right sleeve, 5 cm below shoulder seam, maximum size 120x50 mm (Not recommend there is already a label there)
- 6 Back, top of logo, 10 cm below yoke seam, maximum size 280x280 mm
- 24 Right breast, 1 cm below stud, maximum size 115x120 mm
- 63 Back, bottom of logo, in line side seam, maximum size 280x280 mm