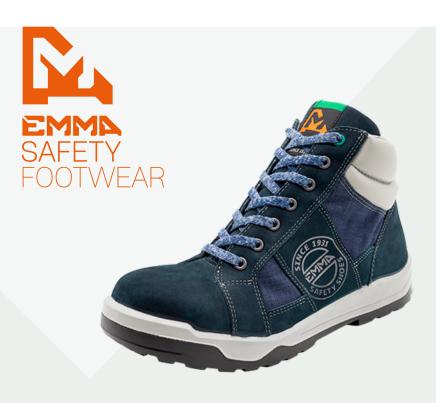

## **JORDAN**

S1P-Safetyshoe with sole plate for dry work

## **METALFREE**

The Jordan is a street inspired safety boot. Its unique heel design is highly supportive and ideal for climbing pallets, ladders and in and out of truck cabs - even when wet. The protective insole protects from sharp objects like nails and shards of metal. This sneaker with fiberglass toe cap, is finished with robust denim. DenimX laces with a story! Made from recycled jeans for our sustaineble safety shoes.

## Artikelnummer

FIT D-XD

SIZE RANGE 39-48

COLOR Denim Blue

UPPER MATERIAL Jeans / Nubuck

LINING MATERIAL Hydro-Tec® Antibacterial

INSOLE Woven Zero Penetration

INLAY SOLE Anti bacterial

TOE CAP Fiberglass toe cap / EN

12568:2010

PROTECTIVE LAYER Woven zero penetration / EN

12568:2010

UPPER CONSTRUCTION Strobel-stitched

MIDSOLE PU

OUTSOLE GripForce® Easy Twist

OUTER TOE CAP None

FASTENING TYPE Laces Blue 135 CM EUROPEAN STANDARD EN ISO 20345:2011

ANTISTATIC PROPERTIES ESD 0.1 - 35 M Ohm / NEN-EN-

IEC 61340-5-1

ANTI-SLIP SRC