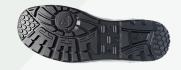

TOE CAP Fiberglass toe cap / EN

12568:2010

PROTECTIVE LAYER Woven zero penetration / EN

12568:2010

UPPER CONSTRUCTION Strobel-stitched

MIDSOLE PU

OUTSOLE GripForce® Easy Twist

OUTER TOE CAP None