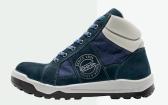

## **METALFREE**

The Jordan is a street inspired safety boot. Its unique heel design is highly supportive and ideal for climbing pallets, ladders and in and out of truck cabs - even when wet. The protective insole protects from sharp objects like nails and shards of metal. This sneaker with fiberglass toe cap, is finished with robust denim. DenimX laces with a story! Made from recycled jeans for our sustaineble safety shoes.

## Artikelnummer

FIT D-XD

SIZE RANGE 39-48

COLOR Denim Blue

UPPER MATERIAL Jeans / Nubuck

LINING MATERIAL Hydro-Tec® Antibacterial

INSOLE Woven Zero Penetration

INLAY SOLE Anti bacterial