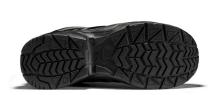

## **SOLID GEAR SHALE MID**

ART. SG81009

Tough, strong and durable with a sporty design. All these elements you can find in the new trekking family Shale. Seamless upper with durable canvas and reflective panels for high visability and strong indentity. Poured polyurethane midsole together with a durable rubber outsole for great grip on uneven surfaces. Metal free.

Upper: Microfiber and Nylon Canvas

Lining: Mesh
Outsole: Rubber
Midsole: Poured PU
Footbed: Open cell PU foam
Function: Reflective panels on upper

Fit: Wide Sizes: 36-48

Safety standard: EN ISO 20345:2011 S3, SRC, HRO
Protection: Fiberglass toe cap and soft nail protection