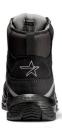

## **SOLID GEAR SHALE MID**

ART. SG81009

Tough, strong and durable with a sporty design. All these elements you can find in the new trekking family Shale. Seamless upper with durable canvas and reflective panels for high visability and strong indentity. Poured polyurethane midsole together with a durable rubber outsole for great grip on uneven surfaces. Metal free.

Upper: Microfiber and Nylon Canvas

Lining: Mesh
Outsole: Rubber
Midsole: Poured PU
Footbed: Open cell PU foam
Function: Reflective panels on upper

Fit: Wide Sizes: 36-48

Safety standard: EN ISO 20345:2011 S3, SRC, HRO
Protection: Fiberglass toe cap and soft nail protection