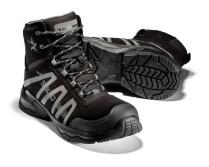

## **SOLID GEAR SHALE MID**

ART. SG81009

Tough, strong and durable with a sporty design. All these elements you can find in the new trekking family Shale. Seamless upper with durable canvas and reflective panels for high visability and strong indentity. Poured polyurethane midsole together with a durable rubber outsole for great grip on uneven surfaces. Metal free.

Upper: Microfiber and Nylon Canvas

Lining: Mesh
Outsole: Rubber
Midsole: Poured PU
Footbed: Open cell PU foam
Function: Reflective panels on upper

Fit: Wide Sizes: 36-48

Safety standard: EN ISO 20345:2011 S3, SRC, HRO
Protection: Fiberglass toe cap and soft nail protection