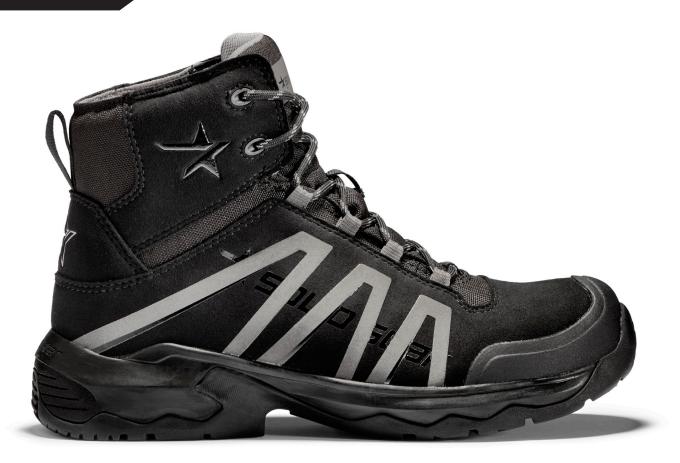

## **SOLID GEAR SHALE MID**

ART. SG81009

Tough, strong and durable with a sporty design. All these elements you can find in the new trekking family Shale. Seamless upper with durable canvas and reflective panels for high visability and strong indentity. Poured polyurethane midsole together with a durable rubber outsole for great grip on uneven surfaces. Metal free.

Upper: Microfiber and Nylon Canvas

Lining: Mesh
Outsole: Rubber
Midsole: Poured PU
Footbed: Open cell PU foam
Function: Reflective panels on upper

Fit: Wide Sizes: 36-48

Safety standard: EN ISO 20345:2011 S3, SRC, HRO
Protection: Fiberglass toe cap and soft nail protection