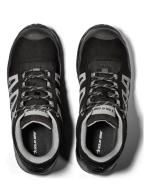

Upper: Microfiber and Nylon Canvas

Lining: Mesh
Outsole: Rubber
Midsole: Poured PU
Footbed: Open cell PU foam
Function: Reflective panels on upper

Fit: Wide Sizes: 36-48

Safety standard: EN ISO 20345:2011 S3, SRC, HRO
Protection: Fiberglass toe cap and soft nail protection