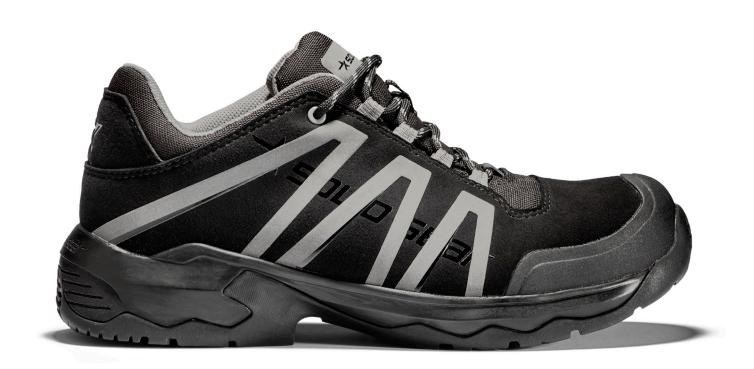

## **SOLID GEAR SHALE LOW**

ART. SG81008

Tough, strong and durable with a sporty design. All these elements you can find in the new trekking family Shale. Seamless upper with durable canvas and reflective panels for high visability and strong indentity. Poured polyurethane midsole together with a durable rubber outsole for great grip on uneven surfaces. Metal free.

Upper: Microfiber and Nylon Canvas

Lining: Mesh
Outsole: Rubber
Midsole: Poured PU
Footbed: Open cell PU foam
Function: Reflective panels on upper

Fit: Wide Sizes: 36-48

Safety standard: EN ISO 20345:2011 S3, SRC, HRO
Protection: Fiberglass toe cap and soft nail protection