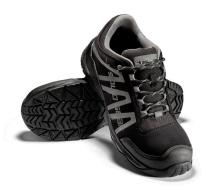

## **SOLID GEAR SHALE LOW**

ART. SG81008

Tough, strong and durable with a sporty design. All these elements you can find in the new trekking family Shale. Seamless upper with durable canvas and reflective panels for high visability and strong indentity. Poured polyurethane midsole together with a durable rubber outsole for great grip on uneven surfaces. Metal free.

Upper: Microfiber and Nylon Canvas

Lining: Mesh
Outsole: Rubber
Midsole: Poured PU
Footbed: Open cell PU foam
Function: Reflective panels on upper

Fit: Wide Sizes: 36-48

Safety standard: EN ISO 20345:2011 S3, SRC, HRO
Protection: Fiberglass toe cap and soft nail protection