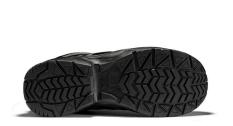

Upper: Microfiber and Nylon Canvas

Lining: Mesh
Outsole: Rubber
Midsole: Poured PU
Footbed: Open cell PU foam
Function: Reflective panels on upper

Fit: Wide Sizes: 36-48

Safety standard: EN ISO 20345:2011 S3, SRC, HRO
Protection: Fiberglass toe cap and soft nail protection