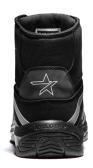

## **SOLID GEAR ONYX MID**

ART SCRINNS

Tough, strong and durable with an aggressive design. All these elements you can find in the new trekking family SOLID GEAR Onyx. Seamless upper with CORDURA® reinforcements and reflective panels for great durability and visability. Poured polyurethane midsole together with a rigid and strong rubber outsole for perfect grip on uneven surfaces. The BOA® Fit System provides a perfect fit and allows for a fast and effortless entry and exit.

Upper: CORDURA® canvas

Outsole: Rubber Midsole: Poured PU

Footbed: Highly breathable PU Function: BOA® Fit System

Fit: Wide

Sizes: 36-48

Safety standard: EN ISO 20345:2011 S3, SRC, HRO Protection: Fiberglass toe cap and soft