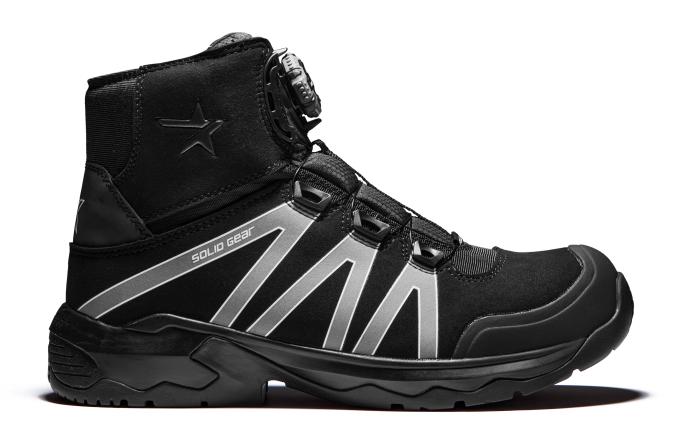

## **SOLID GEAR ONYX MID**

ART SCRINNS

Tough, strong and durable with an aggressive design. All these elements you can find in the new trekking family SOLID GEAR Onyx. Seamless upper with CORDURA® reinforcements and reflective panels for great durability and visability. Poured polyurethane midsole together with a rigid and strong rubber outsole for perfect grip on uneven surfaces. The BOA® Fit System provides a perfect fit and allows for a fast and effortless entry and exit.

Upper: CORDURA® canvas

Outsole: Rubber Midsole: Poured PU

Footbed: Highly breathable PU Function: BOA® Fit System

Fit: Wide

Sizes: 36-48

Safety standard: EN ISO 20345:2011 S3, SRC, HRO Protection: Fiberglass toe cap and soft