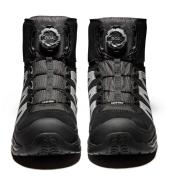

## **SOLID GEAR ONYX MID**

ART SCRINNS

Tough, strong and durable with an aggressive design. All these elements you can find in the new trekking family SOLID GEAR Onyx. Seamless upper with CORDURA® reinforcements and reflective panels for great durability and visability. Poured polyurethane midsole together with a rigid and strong rubber outsole for perfect grip on uneven surfaces. The BOA® Fit System provides a perfect fit and allows for a fast and effortless entry and exit.

Upper: CORDURA® canvas

Outsole: Rubber Midsole: Poured PU

Footbed: Highly breathable PU Function: BOA® Fit System

Fit: Wide

Sizes: 36-48

Safety standard: EN ISO 20345:2011 S3, SRC, HRO Protection: Fiberglass toe cap and soft