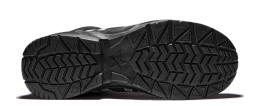

Upper: CORDURA® canvas

Outsole: Rubber Midsole: Poured PU

Footbed: Highly breathable PU Function: BOA® Fit System

Fit: Wide

Sizes: 36-48

Safety standard: EN ISO 20345:2011 S3, SRC, HRO Protection: Fiberglass toe cap and soft