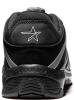

## **SOLID GEAR ONYX LOW**

ART SCRING

Tough, strong and durable with an aggressive design. All these elements you can find in the new trekking family SOLID GEAR Onyx. Seamless upper with CORDURA® reinforcements and reflective panels for great durability and visability. Poured polyurethane midsole together with a rigid and strong rubber outsole for perfect grip on uneven surfaces. The BOA® Fit System provides a perfect fit and allows for a fast and effortless entry and exit.

Upper: CORDURA® canvas

Outsole: Rubber Midsole: Poured PU

Footbed: Highly breathable PU Function: BOA® Fit System

Fit: Wide

Sizes: 36-48

Safety standard: EN ISO 20345:2011 S3, SRC, HRO Protection: Fiberglass toe cap and soft