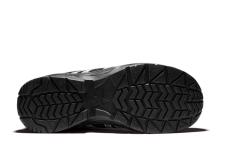

Upper: CORDURA® canvas

Outsole: Rubber Midsole: Poured PU

Footbed: Highly breathable PU Function: BOA® Fit System

Fit: Wide

Sizes: 36-48

Safety standard: EN ISO 20345:2011 S3, SRC, HRO Protection: Fiberglass toe cap and soft