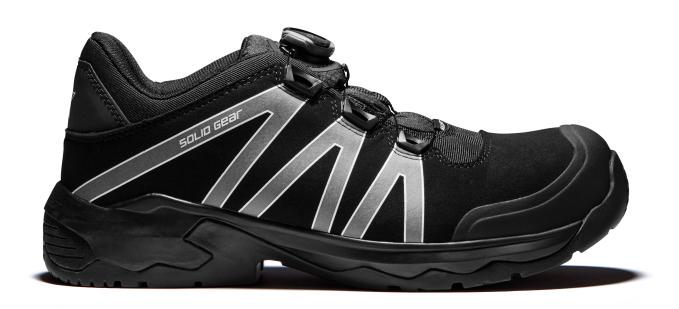

## **SOLID GEAR ONYX LOW**

ART SCRING

Tough, strong and durable with an aggressive design. All these elements you can find in the new trekking family SOLID GEAR Onyx. Seamless upper with CORDURA® reinforcements and reflective panels for great durability and visability. Poured polyurethane midsole together with a rigid and strong rubber outsole for perfect grip on uneven surfaces. The BOA® Fit System provides a perfect fit and allows for a fast and effortless entry and exit.

Upper: CORDURA® canvas

Outsole: Rubber Midsole: Poured PU

Footbed: Highly breathable PU Function: BOA® Fit System

Fit: Wide

Sizes: 36-48

Safety standard: EN ISO 20345:2011 S3, SRC, HRO Protection: Fiberglass toe cap and soft