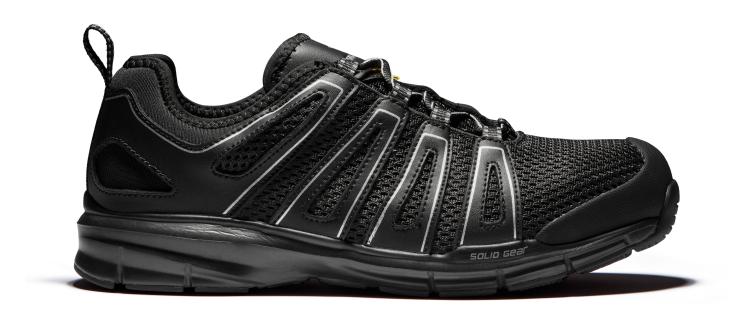

## **SOLID GEAR HELIUM 2.0**

ART. SG80223

 $\label{eq:helium.2.0} \textit{Helium.2.0} \ \textit{is an updated version of our legendary Helium, which was our first big hit back in 2008.}$ We have added new technology and made it lighter, more breathable and even more comfortable. Step into this shoe and experience true passion for shoe making. ESD function according to BS EN 61340-4-3:2002.

Upper: Breathable textile and leather Outsole: Anti-slip and oil resistant rubber Midsole: High performance injected EVA Breathable, EVA insole with poron pads Footbed:

Fit: Wide Sizes: 35-48

Safety standard: EN ISO 20345:2011 S1P, SRC Aluminum toe cap and soft non-metallic nail penetration Protection: