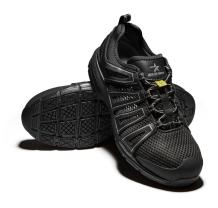

## **SOLID GEAR HELIUM 2.0**

ART. SG80223

 $\label{eq:helium.2.0} \textit{Helium.2.0} \ \textit{is an updated version of our legendary Helium, which was our first big hit back in 2008.}$ We have added new technology and made it lighter, more breathable and even more comfortable. Step into this shoe and experience true passion for shoe making. ESD function according to BS EN 61340-4-3:2002.

Upper: Breathable textile and leather Outsole: Anti-slip and oil resistant rubber Midsole: High performance injected EVA Breathable, EVA insole with poron pads Footbed:

Fit: Wide Sizes: 35-48

Safety standard: EN ISO 20345:2011 S1P, SRC Aluminum toe cap and soft non-metallic nail penetration Protection: