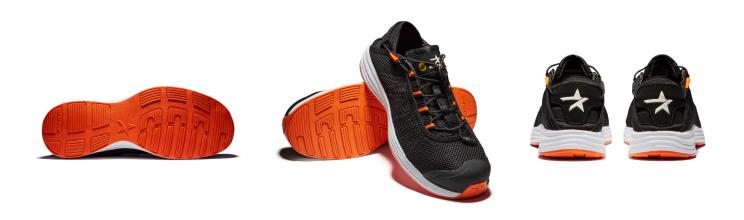

## **SOLID GEAR CLOUD 2.0**

ART CCRN122

One of the lightest safety shoes on the market. When you need high breathability, extreme lightness and maximum comfort, there can be only one. SOLID GEAR Cloud 2.0 follows up on the huge success with the Cloud 1.0, a shoe that has been on the market for more than seven years, showing that users all over the world trust SOLID GEAR as the number one producer of light and breathable safety shoes. Strong net mesh upper together with a dual density EVA midsole and rubber outsole. Newly developed lacing solution exclusively for Cloud 2.0 that wraps the complete upper and the result is a glove-like fit.

Upper: Highly breathable net mesh
Outsole: Anti-slip and oil resistant rubber
Midsole: Lightweight double density EVA

Footbed: Highly breathable, moisture wicking and PU foam

Fit: Normal Sizes: 36–48

Safety standard: EN ISO 20345:2011 S1, SRC

Protection: NANO toe cap