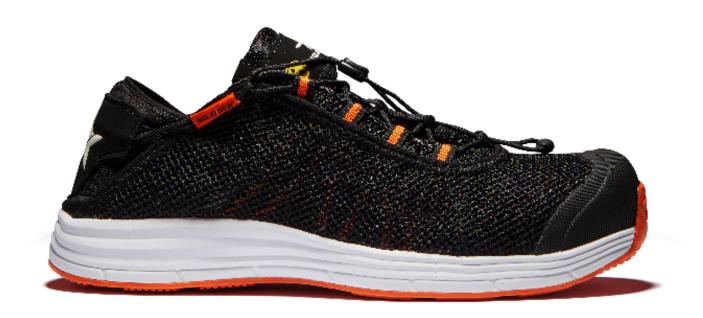

## **SOLID GEAR CLOUD 2.0**

ART CCRN122

One of the lightest safety shoes on the market. When you need high breathability, extreme lightness and maximum comfort, there can be only one. SOLID GEAR Cloud 2.0 follows up on the huge success with the Cloud 1.0, a shoe that has been on the market for more than seven years, showing that users all over the world trust SOLID GEAR as the number one producer of light and breathable safety shoes. Strong net mesh upper together with a dual density EVA midsole and rubber outsole. Newly developed lacing solution exclusively for Cloud 2.0 that wraps the complete upper and the result is a glove-like fit.

Upper: Highly breathable net mesh
Outsole: Anti-slip and oil resistant rubber
Midsole: Lightweight double density EVA

Footbed: Highly breathable, moisture wicking and PU foam

Fit: Normal Sizes: 36–48

Safety standard: EN ISO 20345:2011 S1, SRC

Protection: NANO toe cap