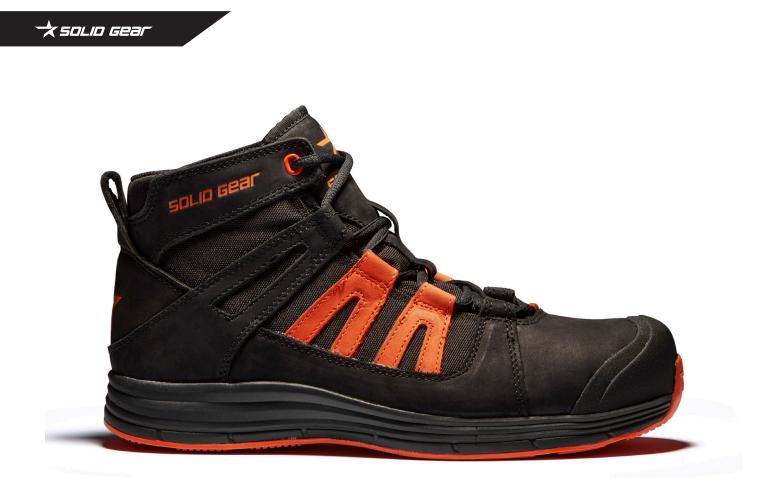

## **SOLID GEAR SENTRY MID**

## ART. SG80121

Sentry Mid is the next generation of athletic safety footwear from SOLID GEAR. A unique dual density EVA midsole takes comfort to the next level. Never before have a safety boot been this close to an athletic shoe. Premium Nubuck and CORDURA® upper gives the Sentry Mid fantastic performance in terms of durability, fit and flexibility. The SOLID GEAR Sentry Mid boot also utilizes the newly developed NANO toe cap, which is 40 % stronger than fiberglass, lighter than other materials used and also thinner than other non-metallic toe caps. Using PU foam Sock Technology the comfort in this shoe is best in class. Slip resistance class SRC ensures the highest level anti-slip.

| Upper:           | Premium nubuck with canvas CORDURA®                 |
|------------------|-----------------------------------------------------|
| Outsole:         | Anti-slip and oil resistant rubber                  |
| Midsole:         | Dual density EVA                                    |
| Footbed:         | Highly breathable, moisture wicking and PU foam     |
| Fit:             | Normal                                              |
| Sizes:           | 36–48                                               |
| Safety standard: | EN ISO 20345:2011 S2P, SRC                          |
| Protection:      | NANO toe cap and soft non-metallic nail penetration |
|                  |                                                     |