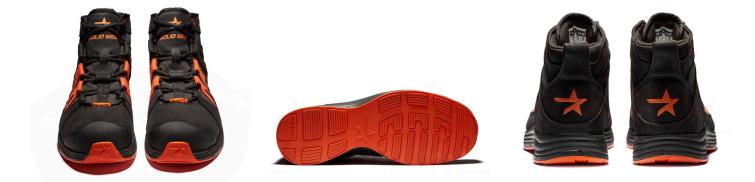

## **SOLID GEAR SENTRY MID**

## ART. SG80121

Sentry Mid is the next generation of athletic safety footwear from SOLID GEAR. A unique dual density EVA midsole takes comfort to the next level. Never before have a safety boot been this close to an athletic shoe. Premium Nubuck and CORDURA® upper gives the Sentry Mid fantastic performance in terms of durability, fit and flexibility. The SOLID GEAR Sentry Mid boot also utilizes the newly developed NANO toe cap, which is 40 % stronger than fiberglass, lighter than other materials used and also thinner than other non-metallic toe caps. Using PU foam Sock Technology the comfort in this shoe is best in class. Slip resistance class SRC ensures the highest level anti-slip.

| Upper:           | Premium nubuck with canvas CORDURA®                 |
|------------------|-----------------------------------------------------|
| Outsole:         | Anti-slip and oil resistant rubber                  |
| Midsole:         | Dual density EVA                                    |
| Footbed:         | Highly breathable, moisture wicking and PU foam     |
| Fit:             | Normal                                              |
| Sizes:           | 36–48                                               |
| Safety standard: | EN ISO 20345:2011 S2P, SRC                          |
| Protection:      | NANO toe cap and soft non-metallic nail penetration |
|                  |                                                     |