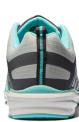

## **SOLID GEAR LAGOON**

ART. SG80115

Lagoon is a groundbreaking safety shoe developed in accordance with the female anatomy. Featuring highly advanced technologies, such as breathable EVA insole, high-performance injected EVA midsole and anti-slip rubber outsole, this shoe offers excellent function and protection for women's feet. Lightweight seamless upper mesh fabric provides great ventilation while aluminum toe cap and soft non-metallic nail penetration ensure maximum protection.

ESD function according to BS EN 61340-4-3:2002.

Upper: Lightweight seamless mesh with

maximum breathability

Outsole: Oil and heat resistant and anti-slip rubber Midsole: High performance injected EVA

Footbed: Breathable, EVA insole with poron pads

Fit: Women last

Sizes: 36-42

Safety standard: EN ISO 20345:2011 S1P, SRC

Protection: Aluminum toe cap and soft non-metallic nail penetration