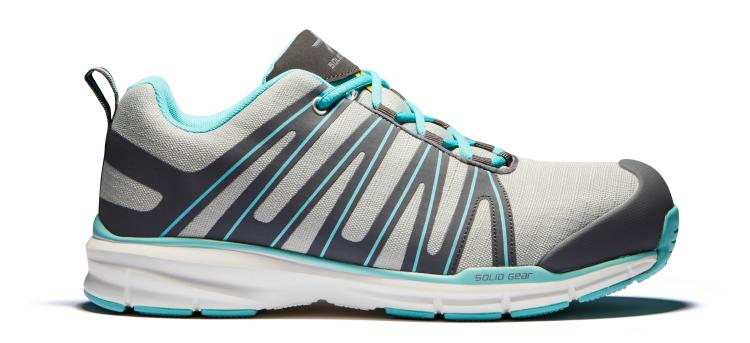

## **SOLID GEAR LAGOON**

ART. SG80115

Lagoon is a groundbreaking safety shoe developed in accordance with the female anatomy. Featuring highly advanced technologies, such as breathable EVA insole, high-performance injected EVA midsole and anti-slip rubber outsole, this shoe offers excellent function and protection for women's feet. Lightweight seamless upper mesh fabric provides great ventilation while aluminum toe cap and soft non-metallic nail penetration ensure maximum protection.

ESD function according to BS EN 61340-4-3:2002.

Upper: Lightweight seamless mesh with

maximum breathability

Outsole: Oil and heat resistant and anti-slip rubber Midsole: High performance injected EVA

Footbed: Breathable, EVA insole with poron pads

Fit: Women last

Sizes: 36-42

Safety standard: EN ISO 20345:2011 S1P, SRC

Protection: Aluminum toe cap and soft non-metallic nail penetration