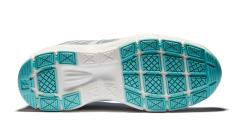

ESD function according to BS EN 61340-4-3:2002.

Upper: Lightweight seamless mesh with

maximum breathability

Outsole: Oil and heat resistant and anti-slip rubber Midsole: High performance injected EVA

Footbed: Breathable, EVA insole with poron pads