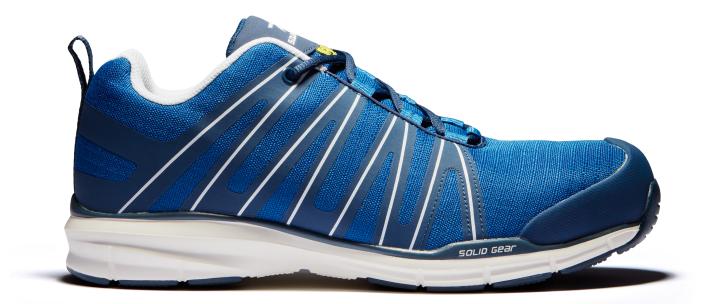

## SOLID GEAR PACIFIC ART. SG80114

SOLID GEAR Pacific features the most advanced technologies and is in many ways a revolutionary safety shoe. A superlight high-performance EVA midsole combines with an anti-slip rubber outsole to provide a smooth and secure stride. In addition, the seamless upper mesh fabric offers excellent breathability while aluminum toe cap and composite plate ensure maximum protection. ESD function according to BS EN 61340-4-3:2002.

| Upper:           | Lightweight seamless mesh with maximum breathability |
|------------------|------------------------------------------------------|
| Outsole:         | Oil and heat resistant and anti-slip rubber          |
| Midsole:         | High performance injected EVA                        |
| Footbed:         | Breathable, EVA insole with poron pads               |
| Fit:             | Wide                                                 |
| Sizes:           | 36-48                                                |
| Safety standard: | EN ISO 20345:2011 S1P, SRC                           |
| Protection:      | Aluminum toe cap and soft                            |
|                  | non-metallic nail penetration                        |
|                  |                                                      |