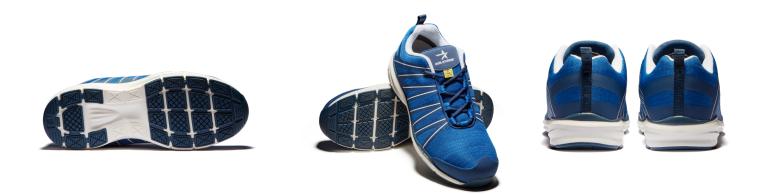

## SOLID GEAR PACIFIC ART. SG80114

SOLID GEAR Pacific features the most advanced technologies and is in many ways a revolutionary safety shoe. A superlight high-performance EVA midsole combines with an anti-slip rubber outsole to provide a smooth and secure stride. In addition, the seamless upper mesh fabric offers excellent breathability while aluminum toe cap and composite plate ensure maximum protection. ESD function according to BS EN 61340-4-3:2002.

| Upper:           | Lightweight seamless mesh with maximum breathability |
|------------------|------------------------------------------------------|
| Outsole:         | Oil and heat resistant and anti-slip rubber          |
| Midsole:         | High performance injected EVA                        |
| Footbed:         | Breathable, EVA insole with poron pads               |
| Fit:             | Wide                                                 |
| Sizes:           | 36-48                                                |
| Safety standard: | EN ISO 20345:2011 S1P, SRC                           |
| Protection:      | Aluminum toe cap and soft                            |
|                  | non-metallic nail penetration                        |
|                  |                                                      |