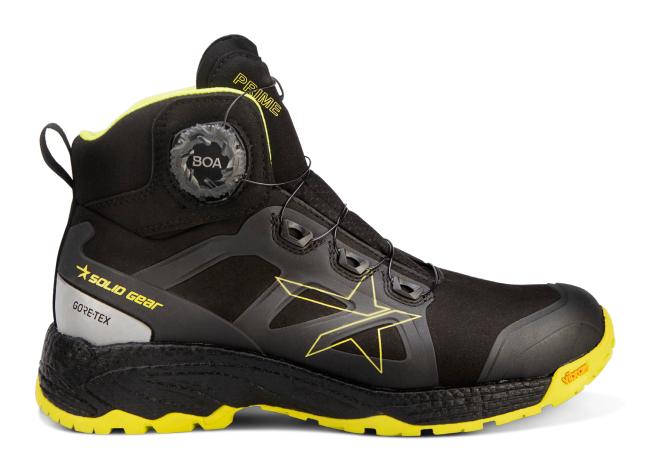

## **SOLID GEAR PRIME GTX MID**

ART. SG80012

Solid Gear's most popular sole of all times is now available with lightweight full EPTU in the middle part. Suitable for the user who prioritize top comfort and stability, can now also enjoy the top performing EPTU which lasts over time. The rubber outsole from Vibram® is still very durable with good anti-slip properties. The torsional rigidity of the shoe comes from the dual TPU shanks and adds to the ergonomic. The durable microfiber upper with GORE-TEX® membrane ensures waterproofness, while maintaining good breathability. The newly designed snug fit ergonomic tongue with GORE-TEX® Stretch Technology in the upper, together with a high heel counter and BOA® Fit System, makes this boot truly unique when it comes to fit for the user.

Upper: CORDURA® stretch Membrane: GORE-TEX®

Outsole: Oil resistant and anti slip Vibram® rubber

Midsole: ETPU

Footbed: Breathable EVA with poron pads

Function: BOA® Fit System

Fit: Wide Sizes: 36-48

Safety standard: EN ISO 20345:2011 S3, SRC, WR

Protection: Fiberglass toe cap and soft nail protection