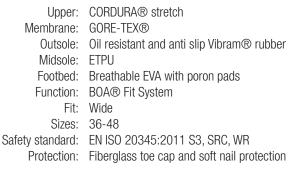

## **SOLID GEAR PRIME GTX LOW**

ART. SG80011

Solid Gear's most popular sole of all times is now available with lightweight full EPTU in the middle part. Suitable for the user who prioritize top comfort and stability, can now also enjoy the top performing EPTU which lasts over time. The rubber outsole from Vibram® is still very durable with good anti-slip properties. The torsional rigidity of the shoe comes from the dual TPU shanks and adds to the ergonomic. The durable microfiber upper with GORE-TEX® membrane ensures waterproofness, while maintaining good breathability. The newly designed snug fit ergonomic tongue with GORE-TEX® Stretch Technology in the upper, together with a high heel counter and BOA® Fit System, makes this shoe truly unique when it comes to fit for the user.