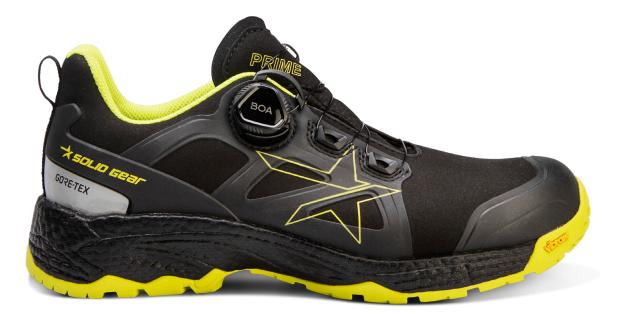

## **SOLID GEAR PRIME GTX LOW**

ART. SG80011

Solid Gear's most popular sole of all times is now available with lightweight full EPTU in the middle part. Suitable for the user who prioritize top comfort and stability, can now also enjoy the top performing EPTU which lasts over time. The rubber outsole from Vibram® is still very durable with good anti-slip properties. The torsional rigidity of the shoe comes from the dual TPU shanks and adds to the ergonomic. The durable microfiber upper with GORE-TEX® membrane ensures waterproofness, while maintaining good breathability. The newly designed snug fit ergonomic tongue with GORE-TEX® Stretch Technology in the upper, together with a high heel counter and BOA® Fit System, makes this shoe truly unique when it comes to fit for the user.