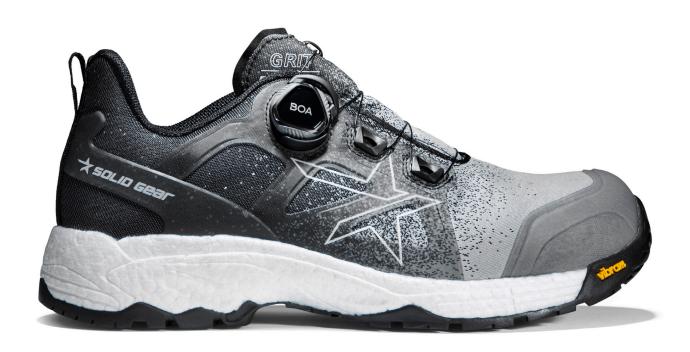

## **SOLID GEAR GRIT**

ART. SG80010

Solid Gear's most popular sole of all times is now available with lightweight full EPTU in the middle part. Suitable for the user who prioritize top comfort and stability, can now also enjoy the top performing EPTU which lasts over time. The rubber outsole from Vibram® is still very durable with good anti-slip properties. The torsional rigidity of the shoe comes from the dual TPU shanks and adds to the ergonomic. The durable and water resistant StarKnit upper is reinforced with TPU, while maintaining good breathability. The newly designed snug fit ergonomic tongue, together with a high heel counter and BOA® Fit System makes this shoe truly unique when it comes to fit for the user, by using the best parts from both the Athletic and the Trekking family.

Upper: StarKnit Lining: Mesh

Outsole: Oil resistant and anti slip Vibram® rubber

Midsole: ETPU

Footbed: Breathable EVA with poron pads

Function: BOA® Fit System

Fit: Wide

Sizes: 36-48
Safety standard: EN ISO 20345:2011 S3, SRC

Protection: Fiberglass toe cap and soft nail protection