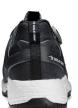

## **SOLID GEAR GRIT**

ART. SG80010

Solid Gear's most popular sole of all times is now available with lightweight full EPTU in the middle part. Suitable for the user who prioritize top comfort and stability, can now also enjoy the top performing EPTU which lasts over time. The rubber outsole from Vibram® is still very durable with good anti-slip properties. The torsional rigidity of the shoe comes from the dual TPU shanks and adds to the ergonomic. The durable and water resistant StarKnit upper is reinforced with TPU, while maintaining good breathability. The newly designed snug fit ergonomic tongue, together with a high heel counter and BOA® Fit System makes this shoe truly unique when it comes to fit for the user, by using the best parts from both the Athletic and the Trekking family.

Upper: StarKnit Lining: Mesh

Outsole: Oil resistant and anti slip Vibram® rubber

Midsole: ETPU

Footbed: Breathable EVA with poron pads

Function: BOA® Fit System

Fit: Wide

Sizes: 36-48
Safety standard: EN ISO 20345:2011 S3, SRC