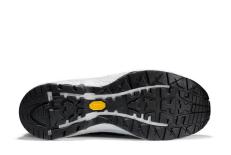

## **SOLID GEAR GRIT**

ART. SG80010

Solid Gear's most popular sole of all times is now available with lightweight full EPTU in the middle part. Suitable for the user who prioritize top comfort and stability, can now also enjoy the top performing EPTU which lasts over time. The rubber outsole from Vibram® is still very durable with good anti-slip properties. The torsional rigidity of the shoe comes from the dual TPU shanks and adds to the ergonomic. The durable and water resistant StarKnit upper is reinforced with TPU, while maintaining good breathability. The newly designed snug fit ergonomic tongue, together with a high heel counter and BOA® Fit System makes this shoe truly unique when it comes to fit for the user, by using the best parts from both the Athletic and the Trekking family.

Upper: StarKnit Lining: Mesh

Outsole: Oil resistant and anti slip Vibram® rubber

Midsole: ETPU

Footbed: Breathable EVA with poron pads

Function: BOA® Fit System

Fit: Wide

Sizes: 36-48
Safety standard: EN ISO 20345:2011 S3, SRC