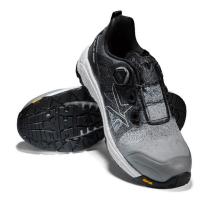

## **SOLID GEAR GRIT**

ART. SG80010

Solid Gear's most popular sole of all times is now available with lightweight full EPTU in the middle part. Suitable for the user who prioritize top comfort and stability, can now also enjoy the top performing EPTU which lasts over time. The rubber outsole from Vibram® is still very durable with good anti-slip properties. The torsional rigidity of the shoe comes from the dual TPU shanks and adds to the ergonomic. The durable and water resistant StarKnit upper is reinforced with TPU, while maintaining good breathability. The newly designed snug fit ergonomic tongue, together with a high heel counter and BOA® Fit System makes this shoe truly unique when it comes to fit for the user, by using the best parts from both the Athletic and the Trekking family.

Upper: StarKnit Lining: Mesh

Outsole: Oil resistant and anti slip Vibram® rubber

Midsole: ETPU

Footbed: Breathable EVA with poron pads

Function: BOA® Fit System

Fit: Wide

Sizes: 36-48
Safety standard: EN ISO 20345:2011 S3, SRC