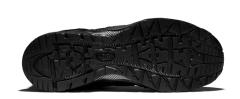

Upper: CORDURA® ripstop and leather Waterproof and breathable GORE-TEX® Membrane: Oil and heat resistant anti slip Vibram® rubber Outsole: Midsole: High performance EVA with TPU shank Footbed: Breathable EVA insole with poron pads