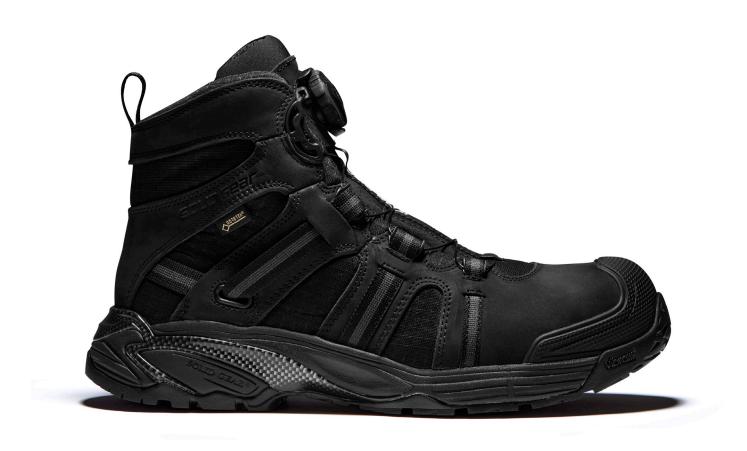

## **SOLID GEAR MARSHAL GTX**

ART. SG80009

SOLID GEAR Marshal GTX is a technical safety shoe that integrates modern design with best-in-class materials for water protection, durability and a sporty look. Waterproof and breathable GORE-TEX® lining keeps your feet dry and comfortable, while Vibram® outsole and CORDURA® ripstop fabric offer great protection and ruggedness. The unique BOA® Fit System, which distributes the pressure evenly across your feet, ensures a glove-like fit.

Upper: CORDURA® ripstop and leather Waterproof and breathable GORE-TEX® Membrane: Oil and heat resistant anti slip Vibram® rubber Outsole: Midsole: High performance EVA with TPU shank Footbed: Breathable EVA insole with poron pads

BOA® Fit System Function: Fit: Wide

Sizes: 36-48

EN ISO 20345:2011 S3, SRC, WR, HRO Safety standard:

Protection: Fiberglass toe cap and soft

non-metallic nail penetration