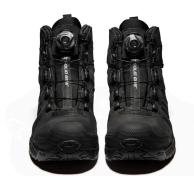

BOA® Fit System Function: Fit: Wide

Sizes: 36-48

EN ISO 20345:2011 S3, SRC, WR, HRO Safety standard:

Protection: Fiberglass toe cap and soft

non-metallic nail penetration