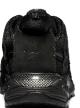

## **SOLID GEAR ENFORCER GTX**

ART. SG80008

SOLID GEAR Enforcer GTX is a technical safety shoe that integrates modern design with best-in-class materials for water protection, durability and a sporty look. Waterproof and breathable GORE-TEX® lining keeps your feet dry and comfortable, while Vibram® outsole and CORDURA® ripstop fabric offer great protection and ruggedness. The unique BOA® Fit System, which distributes the pressure evenly across your feet, ensures a glove-like fit.

Upper: CORDURA® ripstop and leather

Membrane: Waterproof and breathable GORE-TEX®

Outsole: Oil and heat resistant anti slip Vibram® rubber

Midsole: High performance EVA with TPU shank

Footbed: Breathable EVA insole with poron pads

Function: BOA® Fit System

Fit: Wide Sizes: 36-48

Safety standard: EN ISO 20345:2011 S3, SRC, WR, HRO Protection: Fiberglass toe cap and soft non-metallic nail

penetration