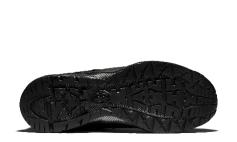

Upper: CORDURA® ripstop and leather

Membrane: Waterproof and breathable GORE-TEX®

Outsole: Oil and heat resistant anti slip Vibram® rubber

Midsole: High performance EVA with TPU shank

Footbed: Breathable EVA insole with poron pads