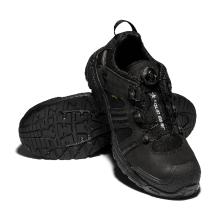

## **SOLID GEAR ENFORCER GTX**

ART. SG80008

SOLID GEAR Enforcer GTX is a technical safety shoe that integrates modern design with best-in-class materials for water protection, durability and a sporty look. Waterproof and breathable GORE-TEX® lining keeps your feet dry and comfortable, while Vibram® outsole and CORDURA® ripstop fabric offer great protection and ruggedness. The unique BOA® Fit System, which distributes the pressure evenly across your feet, ensures a glove-like fit.

Function: BOA® Fit System

Fit: Wide Sizes: 36-48

Safety standard: EN ISO 20345:2011 S3, SRC, WR, HRO Protection: Fiberglass toe cap and soft non-metallic nail

penetration