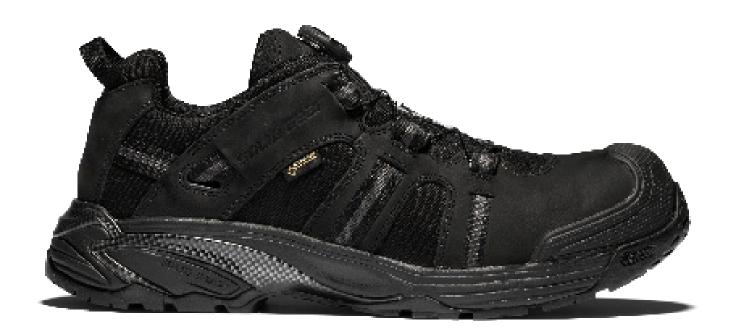

## **SOLID GEAR ENFORCER GTX**

ART. SG80008

SOLID GEAR Enforcer GTX is a technical safety shoe that integrates modern design with best-in-class materials for water protection, durability and a sporty look. Waterproof and breathable GORE-TEX® lining keeps your feet dry and comfortable, while Vibram® outsole and CORDURA® ripstop fabric offer great protection and ruggedness. The unique BOA® Fit System, which distributes the pressure evenly across your feet, ensures a glove-like fit.

Upper: CORDURA® ripstop and leather

Membrane: Waterproof and breathable GORE-TEX®

Outsole: Oil and heat resistant anti slip Vibram® rubber

Midsole: High performance EVA with TPU shank

Footbed: Breathable EVA insole with poron pads

Function: BOA® Fit System

Fit: Wide Sizes: 36-48

Safety standard: EN ISO 20345:2011 S3, SRC, WR, HRO Protection: Fiberglass toe cap and soft non-metallic nail

penetration