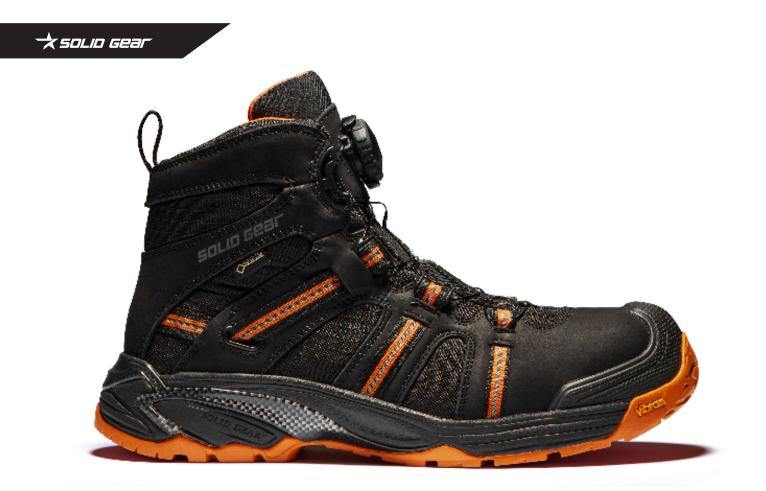

## **SOLID GEAR PHOENIX GTX**

ART. SG80007

SOLID GEAR Phoenix GTX is a technical safety shoe that integrates modern design with best-in-class materials for water protection, durability and a sporty look. Waterproof and breathable GORE-TEX® lining keeps your feet dry and comfortable, while Vibram® outsole and CORDURA® ripstop fabric offer great protection and ruggedness. The unique BOA® Fit System, which distributes the pressure evenly across your feet, ensures a glove-like fit.

Upper: CORDURA® ripstop and leather Waterproof and breathable GORE-TEX® Membrane: Oil and heat resistant anti slip Vibram® rubber Outsole: Midsole: High performance EVA with TPU shank Footbed: Breathable EVA insole with poron pads BOA® Fit System Function: Fit: Wide Sizes: 36-48 EN ISO 20345:2011 S3, SRC, WR, HRO Safety standard: Protection: Fiberglass toe cap and soft non-metallic nail penetration