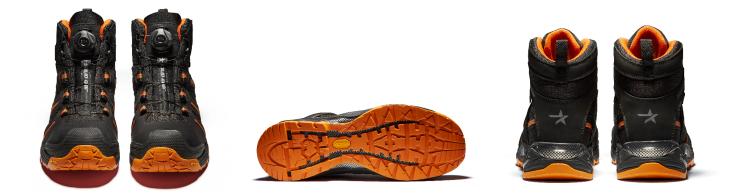

## **SOLID GEAR PHOENIX GTX**

ART. SG80007

SOLID GEAR Phoenix GTX is a technical safety shoe that integrates modern design with best-in-class materials for water protection, durability and a sporty look. Waterproof and breathable GORE-TEX® lining keeps your feet dry and comfortable, while Vibram® outsole and CORDURA® ripstop fabric offer great protection and ruggedness. The unique BOA® Fit System, which distributes the pressure evenly across your feet, ensures a glove-like fit.

Upper: CORDURA® ripstop and leather Waterproof and breathable GORE-TEX® Membrane: Oil and heat resistant anti slip Vibram® rubber Outsole: Midsole: High performance EVA with TPU shank Footbed: Breathable EVA insole with poron pads BOA® Fit System Function: Fit: Wide Sizes: 36-48 EN ISO 20345:2011 S3, SRC, WR, HRO Safety standard: Protection: Fiberglass toe cap and soft non-metallic nail penetration