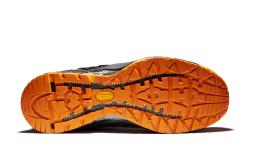

Upper: CORDURA® ripstop and leather

Membrane: Waterproof and breathable GORE-TEX®

Outsole: Oil and heat resistant anti slip Vibram® rubber

Midsole: High performance EVA with TPU shank

Footbed: Breathable EVA insole with poron pads