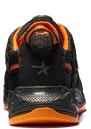

## **SOLID GEAR HYDRA GTX**

ART. SG80006

SOLID GEAR Hydra GTX is a technical safety shoe that integrates modern design with best-in-class materials for water protection, durability and a sporty look. Waterproof and breathable GORE-TEX® lining keeps your feet dry and comfortable, while Vibram® outsole and CORDURA® ripstop fabric offer great protection and ruggedness. The unique BOA® Fit System, which distributes the pressure evenly across your feet, ensures a glove-like fit.

Upper: CORDURA® ripstop and leather

Membrane: Waterproof and breathable GORE-TEX®

Outsole: Oil and heat resistant anti slip Vibram® rubber

Midsole: High performance EVA with TPU shank

Footbed: Breathable EVA insole with poron pads