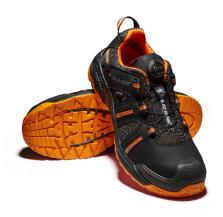

## **SOLID GEAR HYDRA GTX**

ART. SG80006

SOLID GEAR Hydra GTX is a technical safety shoe that integrates modern design with best-in-class materials for water protection, durability and a sporty look. Waterproof and breathable GORE-TEX® lining keeps your feet dry and comfortable, while Vibram® outsole and CORDURA® ripstop fabric offer great protection and ruggedness. The unique BOA® Fit System, which distributes the pressure evenly across your feet, ensures a glove-like fit.

Function: BOA® Fit System

Fit: Wide Sizes: 36-48

Safety standard: EN ISO 20345:2011 S3, SRC, WR, HRO
Protection: Fiberglass toe cap and soft non-metallic nail

penetration