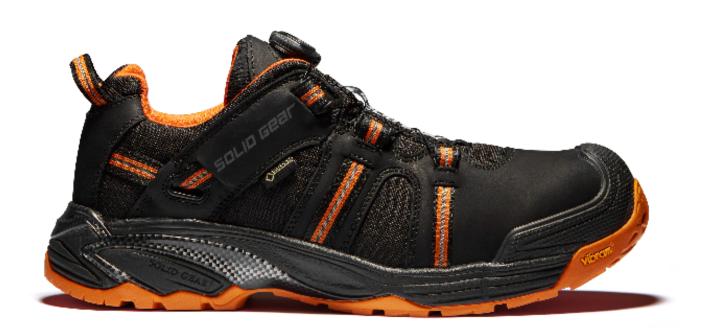

## **SOLID GEAR HYDRA GTX**

ART. SG80006

SOLID GEAR Hydra GTX is a technical safety shoe that integrates modern design with best-in-class materials for water protection, durability and a sporty look. Waterproof and breathable GORE-TEX® lining keeps your feet dry and comfortable, while Vibram® outsole and CORDURA® ripstop fabric offer great protection and ruggedness. The unique BOA® Fit System, which distributes the pressure evenly across your feet, ensures a glove-like fit.

Upper: CORDURA® ripstop and leather

Membrane: Waterproof and breathable GORE-TEX®

Outsole: Oil and heat resistant anti slip Vibram® rubber

Midsole: High performance EVA with TPU shank

Footbed: Breathable EVA insole with poron pads

Function: BOA® Fit System

Fit: Wide Sizes: 36-48

Safety standard: EN ISO 20345:2011 S3, SRC, WR, HRO
Protection: Fiberglass toe cap and soft non-metallic nail

penetration