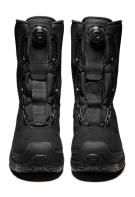

## **SOLID GEAR POLAR GTX**

ART SGROOM

SOLID GEAR Polar GTX is a one-of-a-kind safety boot that combines premium Nubuck leather with CORDURA® ripstop fabric and a waterproof and breathable GORE-TEX® membrane. In addition, this superior boot comes with synthetic wool winter lining, BOA® Fit System for a precice fit as well as an oil and slip resistant Vibram® outsole.

Function: BOA® Fit System

Fit: Wide Sizes: 36-48

Safety standard: EN ISO 20345:2011 S3, SRC, WR, HRO

Protection: Fiberglass toe cap and soft

non-metallic nail penetration