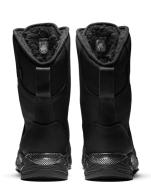

## **SOLID GEAR POLAR GTX**

ART SGROOM

SOLID GEAR Polar GTX is a one-of-a-kind safety boot that combines premium Nubuck leather with CORDURA® ripstop fabric and a waterproof and breathable GORE-TEX® membrane. In addition, this superior boot comes with synthetic wool winter lining, BOA® Fit System for a precice fit as well as an oil and slip resistant Vibram® outsole.

Function: BOA® Fit System

Fit: Wide Sizes: 36-48

Safety standard: EN ISO 20345:2011 S3, SRC, WR, HRO

Protection: Fiberglass toe cap and soft

non-metallic nail penetration