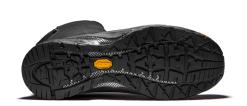

Upper: Nubuck leather and CORDURA® Membrane: Synthetic wool with waterproof and

breathable GORE-TEX®

Outsole: Oil and heat resistant anti-slip rubber outsole
Midsole: High performance EVA with TPU shank
Footbed: Breathable EVA insole with poron pads