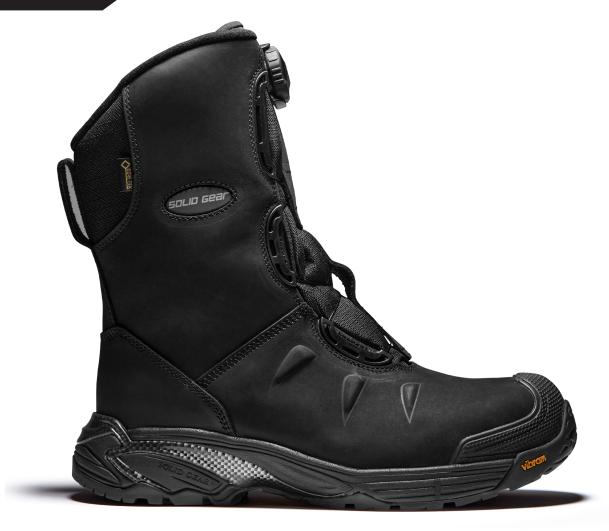

## **SOLID GEAR POLAR GTX**

ART SGROOM

SOLID GEAR Polar GTX is a one-of-a-kind safety boot that combines premium Nubuck leather with CORDURA® ripstop fabric and a waterproof and breathable GORE-TEX® membrane. In addition, this superior boot comes with synthetic wool winter lining, BOA® Fit System for a precice fit as well as an oil and slip resistant Vibram® outsole.

Upper: Nubuck leather and CORDURA® Membrane: Synthetic wool with waterproof and

breathable GORE-TEX®

Outsole: Oil and heat resistant anti-slip rubber outsole
Midsole: High performance EVA with TPU shank
Footbed: Breathable EVA insole with poron pads

Function: BOA® Fit System

Fit: Wide Sizes: 36-48

Safety standard: EN ISO 20345:2011 S3, SRC, WR, HRO

Protection: Fiberglass toe cap and soft

non-metallic nail penetration