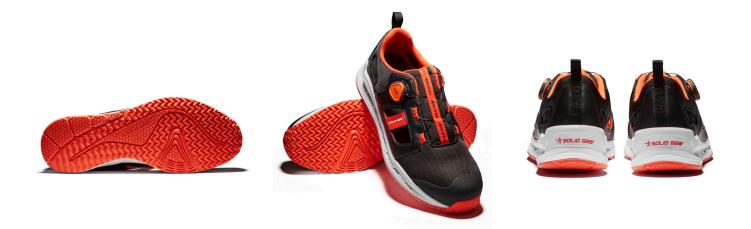

## **SOLID GEAR TEMPEST**

## ART. SG77003

SOLID GEAR Tempest with the unique Hive Technology creates 360° breathability, which is a new technology with airflow through the sole. Moisture is transported away from the foot through the air channels in the midsole and fresh air passes through the channels back to the foot for maximum breathability. Tempest also has a state-of-the-art BOA® Fit System with the wheel placed on the side of the shoe, ensuring a comfortable fit even when working on your knees. Dual density layer of EVA in combination with a TPU heel shank for superb cushioning and stability when walking.

Martin

Upper: Textile with TPU reinforcements Outsole: Rubber Midsole 1: EVA EVA Midsole 2: Footbed: Moisture wicking PU foam TPU Heel shank: BOA® Fit System Function: Fit: Wide Sizes: 36-48 Safety standard: EN ISO 20345:2011 S1P, SRC Protection: NANO toe cap and soft non-metallic nail penetration