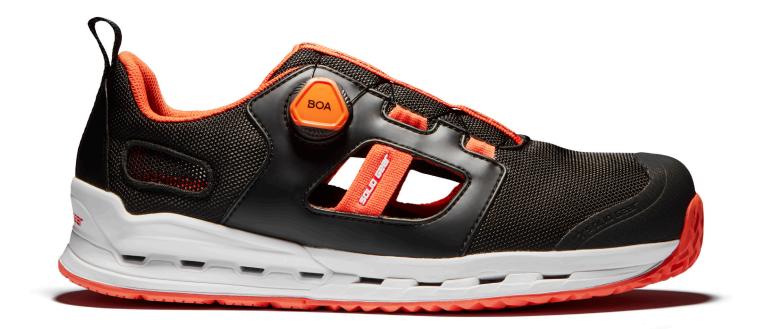

## **SOLID GEAR TEMPEST**

## ART. SG77003

SOLID GEAR Tempest with the unique Hive Technology creates 360° breathability, which is a new technology with airflow through the sole. Moisture is transported away from the foot through the air channels in the midsole and fresh air passes through the channels back to the foot for maximum breathability. Tempest also has a state-of-the-art BOA® Fit System with the wheel placed on the side of the shoe, ensuring a comfortable fit even when working on your knees. Dual density layer of EVA in combination with a TPU heel shank for superb cushioning and stability when walking.

Martin

Upper: Textile with TPU reinforcements Outsole: Rubber Midsole 1: EVA EVA Midsole 2: Footbed: Moisture wicking PU foam TPU Heel shank: BOA® Fit System Function: Fit: Wide Sizes: 36-48 Safety standard: EN ISO 20345:2011 S1P, SRC Protection: NANO toe cap and soft non-metallic nail penetration