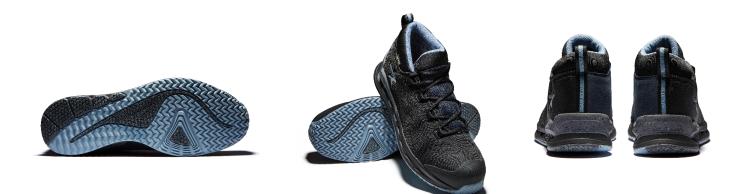

## **SOLID GEAR CYCLONE GTX**

ART. SG77002

Cyclone GTX from SOLID GEAR continues to set the bar for safety shoes, utilizing innovative never beforeseen technologies, providing 360° breathability and waterproofness by applying GORE-TEX® SURROUND® technology together with safety classification S3. A unique wrap tongue solution is taking the fit to anotherlevel and ensures that you will experience a glove like fit never experienced before. SOLID GEAR togetherwith GORE® has created a unique product, leaving all other waterproof safety shoes on the market far behind. Experience Cyclone GTX from SOLID GEAR and step in to the future of safety shoes.

| -  -             |                                                     |
|------------------|-----------------------------------------------------|
| Membrane:        | GORE-TEX® SURROUND®                                 |
| Outsole:         | Anti-slip and oil resistant rubber                  |
| Midsole 1:       | EVA                                                 |
| Midsole 2:       | EVA                                                 |
| Footbed:         | Highly breathable, moisture wicking and PU foam     |
| Features:        | TPU heel shank                                      |
| Fit:             | Wide                                                |
| Sizes:           | 36-48                                               |
| Safety standard: | EN ISO 20345:2011 S3, SRC, HRO, WR                  |
| Protection:      | NANO toe cap and soft non-metallic nail penetration |
|                  |                                                     |

Upper: Lightweight upper with TPU reinforcements