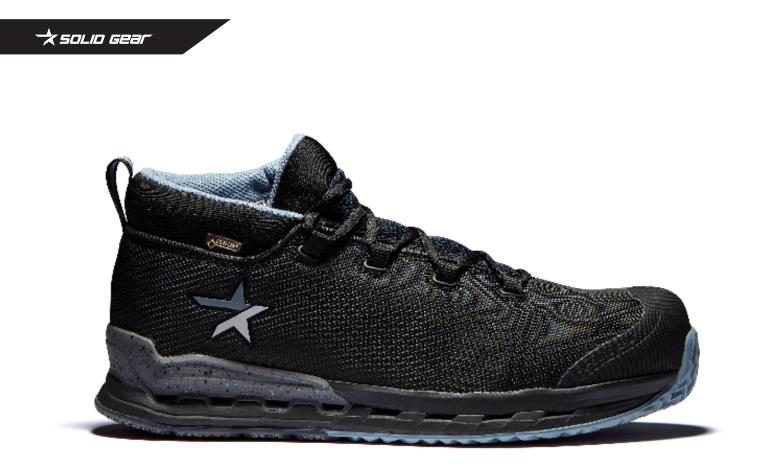

## **SOLID GEAR CYCLONE GTX**

ART. SG77002

Cyclone GTX from SOLID GEAR continues to set the bar for safety shoes, utilizing innovative never beforeseen technologies, providing 360° breathability and waterproofness by applying GORE-TEX® SURROUND® technology together with safety classification S3. A unique wrap tongue solution is taking the fit to anotherlevel and ensures that you will experience a glove like fit never experienced before. SOLID GEAR togetherwith GORE® has created a unique product, leaving all other waterproof safety shoes on the market far behind. Experience Cyclone GTX from SOLID GEAR and step in to the future of safety shoes.

Upper: Lightweight upper with TPU reinforcements