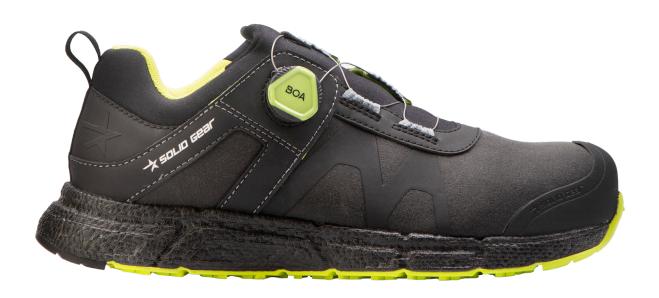

## **VENTURE 2** ART. SG76012

Solid Gear reinvents the Venture style, in line with sustainable performance promise. integrates the complete ETPU technology which provides cushioning and comfort for endless hours of walking while reducing pressure. The lightweight microfiber upper and the reused MATRYX® weave will wrap your foot for complete comfort and security, all while providing powerful movement. This innovative new system features an asymmetrical BOA® Fit System configuration that ensures a dialed-in precision fit. Venture 2 is the gamechanger in terms of performance and sustainability, while not only focus on safety when concentrating technologies in the product. The specially developed high rebound OrthoLite® insole is mainly made of recycled materials. Breathable lining made of 100% recycled polyester. Backing, BOA® guides and soft nail protection are all partly recycled. NANO toe cap.

Upper: Microfiber

Lining: 100% recycled mesh

Outsole: Oil and slip resistant dual rubber

Midsole:

Footbed: PU foam with highly breathable

recycled materials

Function: BOA® Fit System

Fit: Normal Sizes: 36-48

Safety standard: EN ISO 20345:2011 S3, SRC, HRO Protection: NANO toe cap and soft nail protection