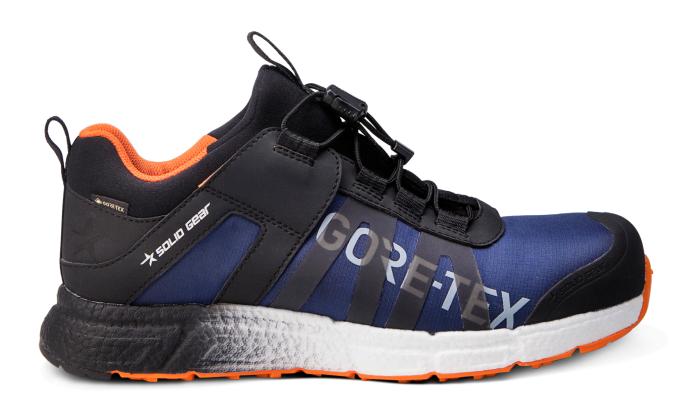

## **SOLID GEAR REVOLUTION 2 GTX**

ART. SG76010

Revolution 2 GTX integrates the complete ETPU technology together with GORE-TEX®. The shoe provides cushioning and comfort for endless hours of walking while reducing pressure. The lightweight CORDURA® together with GORE-TEX® Stretch Technology provides an amazing feeling in terms of fitting and breathability while keeping your foot dry. Comes with Speed lacing as well as with normal laces in orange/navy, which enables you to customize to your preference. By the end of the day, you will have a completely different feeling in your feet and body, compared to using traditional safety shoes. Stabilizing heel counter made with collected ocean waste such as fish nets. To provide optimal protection without sacrificing comfort and sustainability, Revolution 2 GTX uses the specially developed high rebound OrthoLite® insole mainly made of recycled materials.

Upper: Lightweight CORDURA®

with TPU reinforcements Lining: Stretch

Membrane: GORE-TEX®

Outsole: Oil and slip resistant dual rubber

Midsole: ETPU

Footbed: PU foam with highly breathable

recycled materials

Function: Fast lacing Fit: Normal

Sizes: 36-48

Safety standard: EN ISO 20345:2011 S3, SRC, HRO, WR Protection: NANO toe cap and soft nail protection

Nano Toe

CORDURA

Ortholite\* **Hybrid**\*