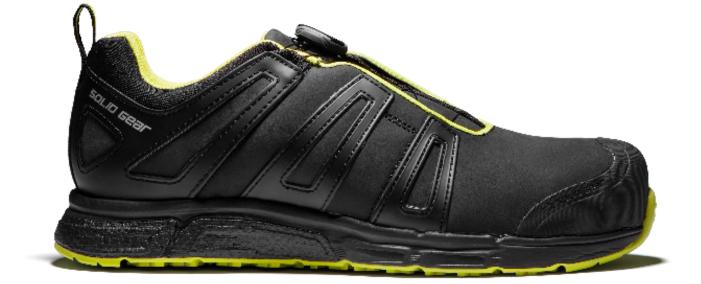

## ART. SG76007

Venture from SOLID GEAR is a durable and athletic lightweight safety shoe. By using the revolutionary technology ETPU, the midsole gives you endless cushioning and comfort. The more energy you give, the more you get back. Now we're also introducing this technology in a black version. TPU reinforcement covering the full grain leather upper together with BOA® Fit System for a supreme fit and great protection. SOLID GEAR continues to provide users with the NANO toe cap, which is 40 % stronger than fiberglass as well as lighter and thinner than other non-metallic toe caps. With PU foam Sock Technology the comfort in this shoe is best in class. Slip resistance class SRC ensures great friction on several surfaces.

| Upper:           | Full leather with TPU reinforcements                |
|------------------|-----------------------------------------------------|
| Outsole:         | Anti-slip and oil resistant rubber                  |
| Midsole 1:       | ETPU                                                |
| Midsole 2:       | EVA                                                 |
| Footbed:         | Highly breathable, moisture wicking and PU foam     |
| Function:        | BOA® Fit System                                     |
| Fit:             | Wide                                                |
| Sizes:           | 36-48                                               |
| Safety standard: | EN ISO 20345:2011 S3, SRC                           |
| Protection:      | NANO toe cap and soft non-metallic nail penetration |
|                  |                                                     |