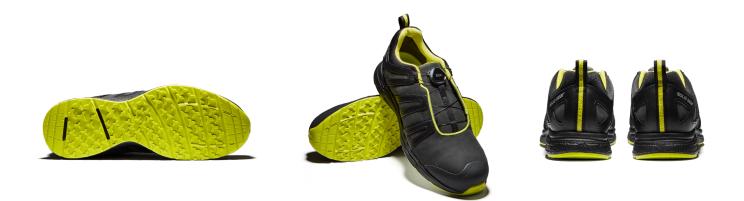

## ART. SG76007

Venture from SOLID GEAR is a durable and athletic lightweight safety shoe. By using the revolutionary technology ETPU, the midsole gives you endless cushioning and comfort. The more energy you give, the more you get back. Now we're also introducing this technology in a black version. TPU reinforcement covering the full grain leather upper together with BOA® Fit System for a supreme fit and great protection. SOLID GEAR continues to provide users with the NANO toe cap, which is 40 % stronger than fiberglass as well as lighter and thinner than other non-metallic toe caps. With PU foam Sock Technology the comfort in this shoe is best in class. Slip resistance class SRC ensures great friction on several surfaces.

| Upper:           | Full leather with TPU reinforcements                |
|------------------|-----------------------------------------------------|
| Outsole:         | Anti-slip and oil resistant rubber                  |
| Midsole 1:       | ETPU                                                |
| Midsole 2:       | EVA                                                 |
| Footbed:         | Highly breathable, moisture wicking and PU foam     |
| Function:        | BOA® Fit System                                     |
| Fit:             | Wide                                                |
| Sizes:           | 36-48                                               |
| Safety standard: | EN ISO 20345:2011 S3, SRC                           |
| Protection:      | NANO toe cap and soft non-metallic nail penetration |
|                  |                                                     |