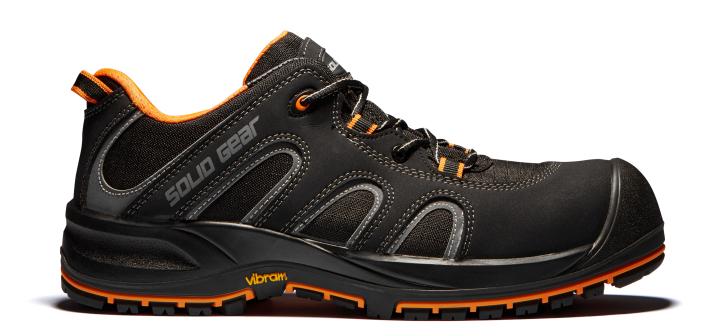

## **SOLID GEAR GRIFFIN**

ART CC7300

SOLID GEAR Griffin is a high tech safety shoe that offers a unique combination of durability, lightweight and exceptional comfort. This supreme shoe comes with the new oil and slip resistant Vibram® TPU outsole, which offers outstanding grip on ice and snow even in very low temperatures. In addition, microfiber combines with CORDURA® ripstop fabric to ensure great water repellency and breathability.

Upper: Microfiber with CORDURA® ripstop

Lining: 3D breathable lining

Outsole: Oil and slip resistant non-marking

TPU outsole from Vibram®

Footbed: Breathable EVA insole with poron pads

Fit: Wide Sizes: 36-48

Safety standard: EN ISO 20345:2011 S3, SRC Protection: Fiberglass toe cap and soft

non-metallic nail penetration