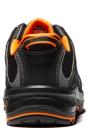

## **SOLID GEAR GRIFFIN**

ART CC7300

SOLID GEAR Griffin is a high tech safety shoe that offers a unique combination of durability, lightweight and exceptional comfort. This supreme shoe comes with the new oil and slip resistant Vibram® TPU outsole, which offers outstanding grip on ice and snow even in very low temperatures. In addition, microfiber combines with CORDURA® ripstop fabric to ensure great water repellency and breathability.

Upper: Microfiber with CORDURA® ripstop

Lining: 3D breathable lining

Outsole: Oil and slip resistant non-marking

TPU outsole from Vibram®

Footbed: Breathable EVA insole with poron pads

Fit: Wide Sizes: 36-48