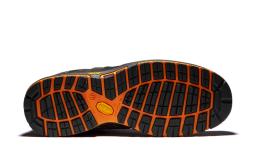

## **SOLID GEAR GRIFFIN**

ART CC7300

SOLID GEAR Griffin is a high tech safety shoe that offers a unique combination of durability, lightweight and exceptional comfort. This supreme shoe comes with the new oil and slip resistant Vibram® TPU outsole, which offers outstanding grip on ice and snow even in very low temperatures. In addition, microfiber combines with CORDURA® ripstop fabric to ensure great water repellency and breathability.

Upper: Microfiber with CORDURA® ripstop

Lining: 3D breathable lining

Outsole: Oil and slip resistant non-marking

TPU outsole from Vibram®

Footbed: Breathable EVA insole with poron pads

Fit: Wide Sizes: 36-48