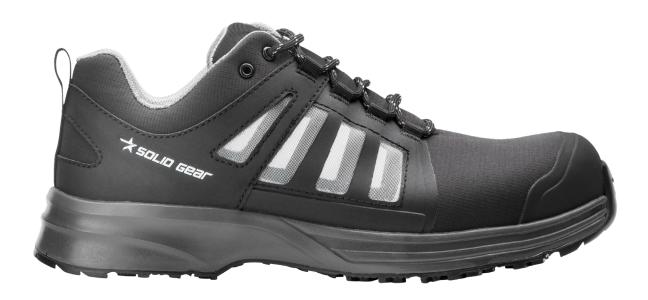

Stream is a ventilated lowcut shoe with a number of high performance features. An athletic feeling thanks to a high cushioning poured PU midsole together with great grip from the pattern and compound on the rubber outsole. The upper is designed with lightweight textile and a large TPU reinforced window of polyamide net, for maximum ventilation. Breathable lining made of 100% recycled polyester. Stream uses the specially developed high rebound OrthoLite® insole mainly made of recycled materials. Increased stability and rigidness from the insole board and the shank. Fiberglass toe cap and soft nail protection made with recycled polyester. ESD function according to EN IEC 61340-4-3:2018.

Upper: Textile

Lining: 100% recycled mesh Outsole: Oil and slip resistant rubber

Midsole: Poured PU

Footbed: PU foam with highly breathable

recycled materials

Fit: Wide

Sizes: 35-48

Safety standard: EN ISO 20345:2011 S1P, SRC, HRO

Protection: Fiberglass toe cap and recycled

soft nail protection