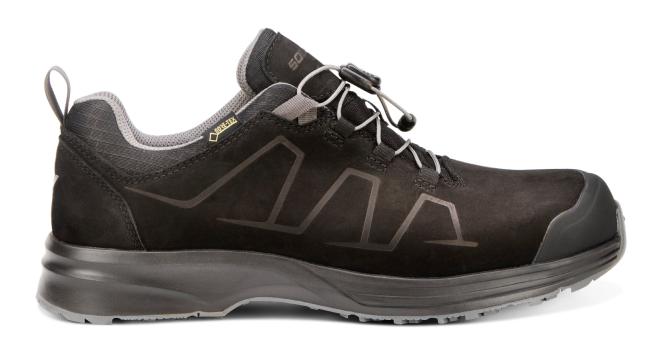

## **SOLID GEAR TALUS GTX LOW**

ART. SG61012

Talus GTX Low is a discreet lowcut shoe, but still stacked with a number of high-performance features. An athletic feeling thanks to a high cushioning poured PU midsole together with great grip from the pattern and compound on the rubber outsole. The upper is designed with durable leather from LWG combined with lightweight microfiber. Membrane from GORE-TEX® ensures high breathability while preventing water from getting inside the shoe. Speed lacing for stepping in and out the shoe quickly. For the user who prefers traditional lacing and even more discreteness, the Speed lacing can be switched with the complimentary black laces. Fiberglass toe cap and soft nail protection. ESD function according to EN IEC 61340-4-3:2018.

Upper: Leather certified by LWG and microfiber

Lining: Mesh

Membrane: GORE-TEX®

Outsole: Oil and slip resistant rubber

Midsole: Poured PU

Footbed: Highly breathable PU foam

Function: Fast lacing
Fit: Wide
Sizes: 35-48

Safety standard: EN ISO 20345:2011 S3, SRC, HRO, WR Protection: Fiberglass toe cap and soft nail protection