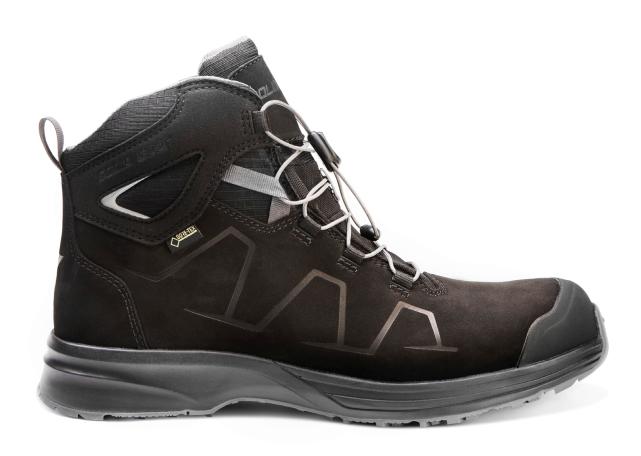

## **SOLID GEAR TALUS GTX MID**

ART. SG61011

Talus GTX Mid is a discreet midcut boot, but still stacked with a number of high-performance features. An athletic feeling thanks to a high cushioning poured PU midsole together with great grip from the pattern and compound on the rubber outsole. The upper is designed with durable leather from LWG combined with lightweight microfiber. Membrane from GORE-TEX® ensures high breathability while preventing water from getting inside the boot. Speed lacing for stepping in and out the boot quickly. For the user who prefers traditional lacing and even more discreteness, the Speed lacing can be switched with the complimentary black laces. Fiberglass toe cap and soft nail protection. ESD function according to EN IEC 61340-4-3:2018.

Upper: Leather certified by LWG and microfiber

Lining: Mesh Membrane: GORE-TEX®

Outsole: Oil and slip resistant rubber

Midsole: Poured PU

Footbed: Highly breathable PU foam

Function: Fast lacing
Fit: Wide
Sizes: 35-48

Safety standard: EN ISO 20345:2011 S3, SRC, HRO, WR
Protection: Fiberglass toe cap and soft nail protection