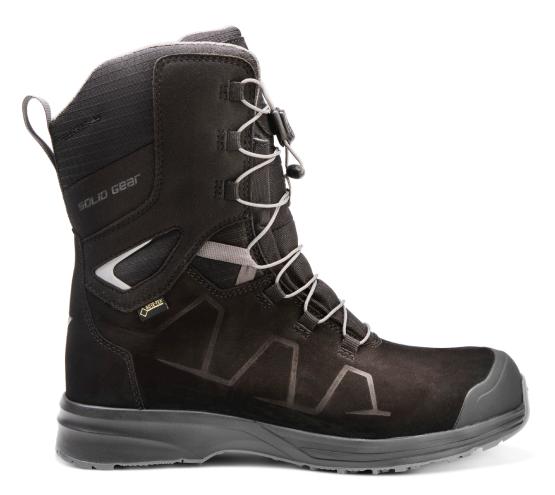

## SOLID GEAR TALUS GTX HIGH Art. SG61010

Talus GTX High is a discreet highcut boot, but still stacked with a number of high-performance features. An athletic feeling thanks to a high cushioning poured PU midsole together with great grip from the pattern and compound on the rubber outsole. The upper is designed with durable leather from LWG combined with lightweight microfiber. Membrane and winter lining from GORE-TEX® ensures high breathability and insulation while preventing water from getting inside the boot. Speed lacing for stepping in and out the boot quickly. For the user who prefers traditional lacing and even more discreteness, the Speed lacing can be switched with the complimentary black laces. Fiberglass toe cap and soft nail protection. ESD function according to EN IEC 61340-4-3:2018.

|                  | Leather certified by LWG and microfiber<br>Synthetic wool from GORE-TEX® |
|------------------|--------------------------------------------------------------------------|
| 0                | GORE-TEX®                                                                |
| Outsole:         | Oil and slip resistant rubber                                            |
| Midsole:         | Poured PU                                                                |
| Footbed:         | Highly breathable PU foam                                                |
| Function:        | Fast lacing                                                              |
| Fit:             | Wide                                                                     |
| Sizes:           | 35-48                                                                    |
| Safety standard: | EN ISO 20345:2011 S3, SRC, HRO, WR                                       |
| Protection:      | Fiberglass toe cap and soft nail protection                              |