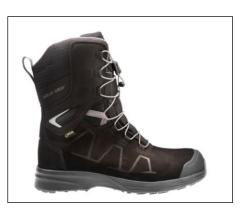

## Personal Protective Equipment Regulation EU 2016/425

| ISSUED BY:      | HULTAFORS GROUP AB                              |
|-----------------|-------------------------------------------------|
|                 | BERGA BACKE 2-4, 18253 DANDERYD, SWEDEN         |
|                 | ·                                               |
|                 |                                                 |
| PRODUCT         | ARTICLE NUMBER: SG61010                         |
| REFERENCE:      | MODEL NAME: SOLID GEAR TALUS GTX HIGH           |
|                 |                                                 |
|                 |                                                 |
| NOTIFIED BODY:  | CTC – APPROVED BODY 0075                        |
|                 |                                                 |
|                 |                                                 |
| CERTIFICATE NO: | 0075/1858/161/11/21/1943 EXT 02/11/21           |
|                 |                                                 |
|                 |                                                 |
| CLASSIFICATION: | S3 CI WR HRO SRC ESD according to EN 61340:2016 |
|                 |                                                 |
|                 |                                                 |