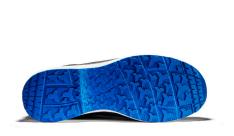

## **SOLID GEAR SEA**

ART. SG61008

SOLID GEAR Sea creates a superior combination between stability and cushioning. This result is reached by a durable leather upper with a new insole board construcion and a high cushioning poured PU midsole. In addition, this comfortable shoe offers great grip thanks to the pattern and compound on the rubber outsole. SOLID GEAR Sea also provides great ergonomy and stability with the same rebound feeling as a sport shoe. Non-metallic toe cap and nail protection.

Upper: Leather certified by LWG

Lining: Mesh

Outsole: Oil and slip resistant rubber

Midsole: Poured PU

Footbed: Highly breathable PU foam

Fit: Wide

Sizes: 35-48

Safety standard: EN ISO 20345:2011 S3, SRC, HRO
Protection: Fiberglass toe cap and soft nail protection