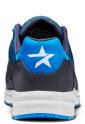

## **SOLID GEAR SEA**

ART. SG61008

SOLID GEAR Sea creates a superior combination between stability and cushioning. This result is reached by a durable leather upper with a new insole board construcion and a high cushioning poured PU midsole. In addition, this comfortable shoe offers great grip thanks to the pattern and compound on the rubber outsole. SOLID GEAR Sea also provides great ergonomy and stability with the same rebound feeling as a sport shoe. Non-metallic toe cap and nail protection.

Upper: Leather certified by LWG

Lining: Mesh

Outsole: Oil and slip resistant rubber

Midsole: Poured PU

Footbed: Highly breathable PU foam

Fit: Wide

Sizes: 35-48

Safety standard: EN ISO 20345:2011 S3, SRC, HRO
Protection: Fiberglass toe cap and soft nail protection