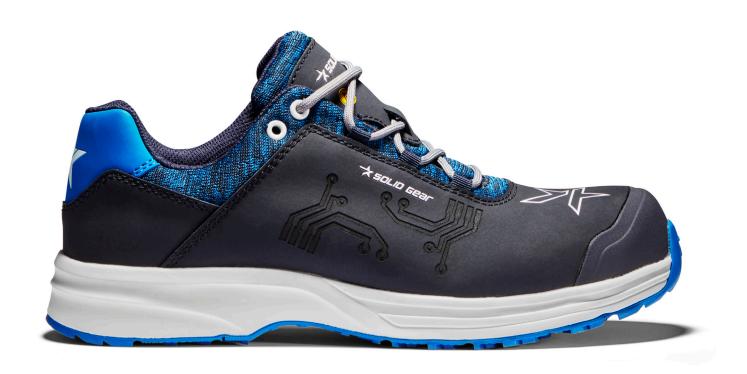

## **SOLID GEAR SEA**

ART. SG61008

SOLID GEAR Sea creates a superior combination between stability and cushioning. This result is reached by a durable leather upper with a new insole board construcion and a high cushioning poured PU midsole. In addition, this comfortable shoe offers great grip thanks to the pattern and compound on the rubber outsole. SOLID GEAR Sea also provides great ergonomy and stability with the same rebound feeling as a sport shoe. Non-metallic toe cap and nail protection.

Upper: Leather certified by LWG

Lining: Mesh

Outsole: Oil and slip resistant rubber

Midsole: Poured PU

Footbed: Highly breathable PU foam

Fit: Wide

Sizes: 35-48

Safety standard: EN ISO 20345:2011 S3, SRC, HRO
Protection: Fiberglass toe cap and soft nail protection