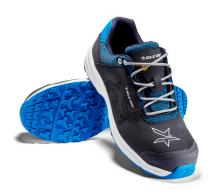

## **SOLID GEAR SEA**

ART. SG61008

SOLID GEAR Sea creates a superior combination between stability and cushioning. This result is reached by a durable leather upper with a new insole board construcion and a high cushioning poured PU midsole. In addition, this comfortable shoe offers great grip thanks to the pattern and compound on the rubber outsole. SOLID GEAR Sea also provides great ergonomy and stability with the same rebound feeling as a sport shoe. Non-metallic toe cap and nail protection.

Upper: Leather certified by LWG

Lining: Mesh

Outsole: Oil and slip resistant rubber

Midsole: Poured PU

Footbed: Highly breathable PU foam

Fit: Wide

Sizes: 35-48

Safety standard: EN ISO 20345:2011 S3, SRC, HRO
Protection: Fiberglass toe cap and soft nail protection