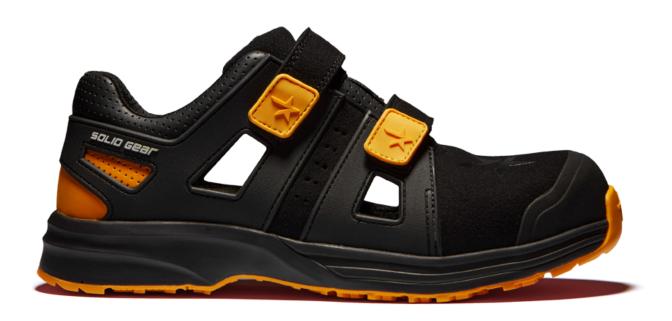

## **SOLID GEAR DUNE**

ART. SG61007

SOLID GEAR Dune, the perfect compromise between breathability and cushioning. This is the result from a microfiber upper with TPU reinforcement and high cushioning PU midsole. The pouring polyurethane technology in midsoles, together with a thin rubber outsole, gives a very lightweight and good cushion and increases the comfort in a safety shoe. Non-metallic toe cap and penetration board. VELCRO® Strap System for an easy instep. ESD function according to BS EN 61340-4-3:2002.

Upper: Microfiber with TPU reinforcements
Outsole: Anti-slip and oil resistant rubber

Midsole: Poured PU

Footbed: Highly breathable PU foam with moisture wicking

top cloth

Fit: Wide Sizes: 36-48

Safety standard: EN ISO 20345:2011 S1P, SRC, HRO
Protection: Fiberglass toe cap and soft non-metallic nail

penetration