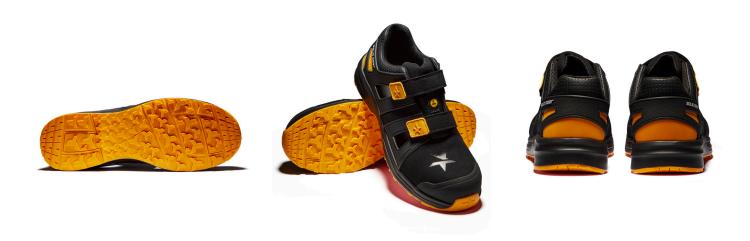

## **SOLID GEAR DUNE**

ART. SG61007

SOLID GEAR Dune, the perfect compromise between breathability and cushioning. This is the result from a microfiber upper with TPU reinforcement and high cushioning PU midsole. The pouring polyurethane technology in midsoles, together with a thin rubber outsole, gives a very lightweight and good cushion and increases the comfort in a safety shoe. Non-metallic toe cap and penetration board. VELCRO® Strap System for an easy instep. ESD function according to BS EN 61340-4-3:2002.

Upper: Microfiber with TPU reinforcements
Outsole: Anti-slip and oil resistant rubber

Midsole: Poured PU

Footbed: Highly breathable PU foam with moisture wicking

top cloth

Fit: Wide Sizes: 36-48

Safety standard: EN ISO 20345:2011 S1P, SRC, HRO
Protection: Fiberglass toe cap and soft non-metallic nail

penetration