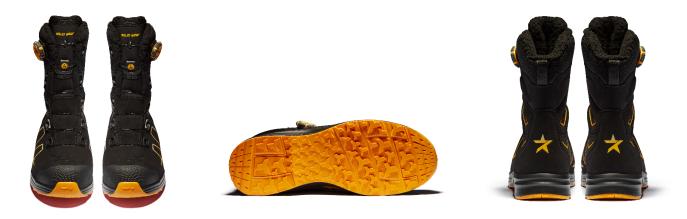

## SOLID GEAR SHORE

ART. SG61004

SOLID GEAR Shore, the perfect combination between breathability and cushioning. This is the result from a microfiber upper with TPU reinforcement and high cushioning PU midsole. The pouring polyurethane technology in midsoles, together with a thin rubber outsole, gives a very lightweight and good cushion and increases the comfort. The boot is equiped with technical polyester fleece lining as well as BOA® Fit System for easy lacing. Non-metallic toe cap and penetration board. ESD function according to EN 61340-4-3:2002.

Upper: Microfiber with TPU reinforcements Lining: Technical polyester fleece Outsole: Anti-slip and oil resistant rubber Poured PU Midsole: Footbed: Highly breathable PU foam with moisture wicking top cloth Function: BOA® Fit System Fit: Wide Sizes: 36-48 EN ISO 20345:2011 S3, SRC, HRO Safety standard: Fiberglass toe cap and soft non-metallic nail Protection: penetration