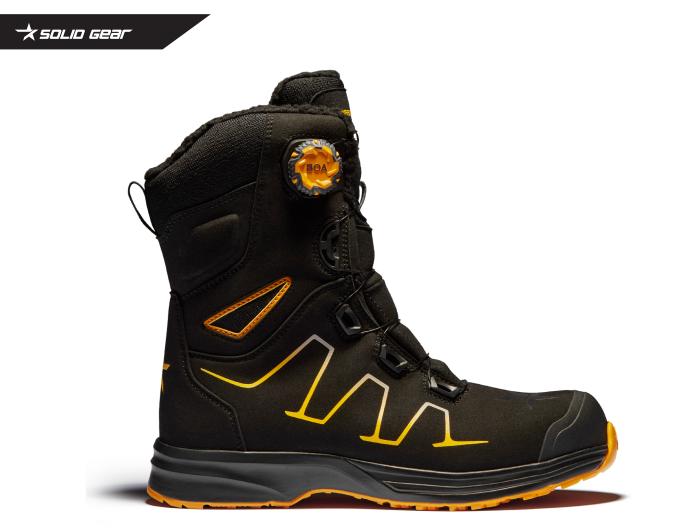

## SOLID GEAR SHORE

ART. SG61004

SOLID GEAR Shore, the perfect combination between breathability and cushioning. This is the result from a microfiber upper with TPU reinforcement and high cushioning PU midsole. The pouring polyurethane technology in midsoles, together with a thin rubber outsole, gives a very lightweight and good cushion and increases the comfort. The boot is equiped with technical polyester fleece lining as well as BOA® Fit System for easy lacing. Non-metallic toe cap and penetration board. ESD function according to EN 61340-4-3:2002.

Upper: Microfiber with TPU reinforcements Lining: Technical polyester fleece Outsole: Anti-slip and oil resistant rubber Poured PU Midsole: Footbed: Highly breathable PU foam with moisture wicking top cloth Function: BOA® Fit System Fit: Wide Sizes: 36-48 EN ISO 20345:2011 S3, SRC, HRO Safety standard: Fiberglass toe cap and soft non-metallic nail Protection: penetration