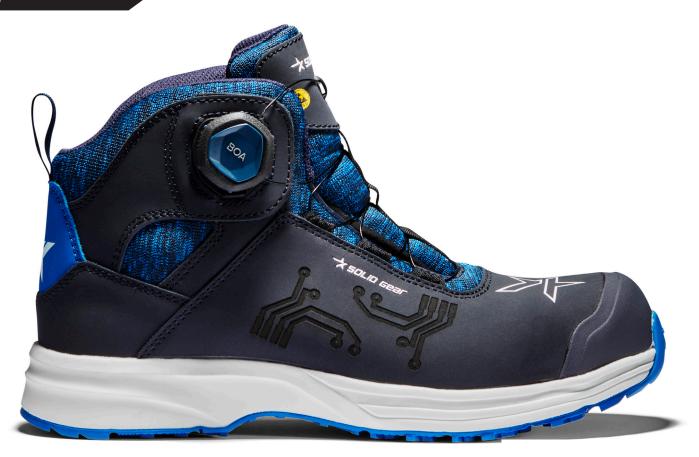

## **SOLID GEAR NAUTILUS**

ART. SG61002

SOLID GEAR Nautilus creates a superior combination between stability and cushioning. This result is reached by a durable leather upper with a new insole board construcion and a high cushioning poured PU midsole. In addition, this comfortable shoe offers great grip thanks to the pattern and compound on the rubber outsole. SOLID GEAR Nautilus also provides great ergonomy and stability with the same rebound feeling as a sport shoe. Non-metallic protection in toe cap and penetration board. BOA® Fit System with flap construction for easy closure and instep.

Upper: Leather certified by LWG

Lining: Mesh

Outsole: Oil and slip resistant rubber

Midsole: Poured PU

Footbed: Highly breathable PU foam Function: BOA® Fit System

Fit: Wide Sizes: 35-48

Safety standard: EN ISO 20345:2011 S3, SRC, HRO
Protection: Fiberglass toe cap and soft nail protection