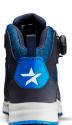

## **SOLID GEAR NAUTILUS**

ART. SG61002

SOLID GEAR Nautilus creates a superior combination between stability and cushioning. This result is reached by a durable leather upper with a new insole board construcion and a high cushioning poured PU midsole. In addition, this comfortable shoe offers great grip thanks to the pattern and compound on the rubber outsole. SOLID GEAR Nautilus also provides great ergonomy and stability with the same rebound feeling as a sport shoe. Non-metallic protection in toe cap and penetration board. BOA® Fit System with flap construction for easy closure and instep.

Upper: Leather certified by LWG

Lining: Mesh

Outsole: Oil and slip resistant rubber

Midsole: Poured PU

Footbed: Highly breathable PU foam Function: BOA® Fit System

Fit: Wide Sizes: 35-48

Safety standard: EN ISO 20345:2011 S3, SRC, HRO
Protection: Fiberglass toe cap and soft nail protection