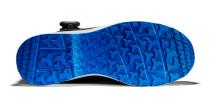

## **SOLID GEAR NAUTILUS**

ART. SG61002

SOLID GEAR Nautilus creates a superior combination between stability and cushioning. This result is reached by a durable leather upper with a new insole board construcion and a high cushioning poured PU midsole. In addition, this comfortable shoe offers great grip thanks to the pattern and compound on the rubber outsole. SOLID GEAR Nautilus also provides great ergonomy and stability with the same rebound feeling as a sport shoe. Non-metallic protection in toe cap and penetration board. BOA® Fit System with flap construction for easy closure and instep.

Upper: Leather certified by LWG

Lining: Mesh

Outsole: Oil and slip resistant rubber

Midsole: Poured PU

Footbed: Highly breathable PU foam Function: BOA® Fit System

Fit: Wide Sizes: 35-48

Safety standard: EN ISO 20345:2011 S3, SRC, HRO
Protection: Fiberglass toe cap and soft nail protection