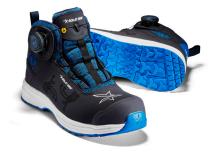

## **SOLID GEAR NAUTILUS**

ART. SG61002

SOLID GEAR Nautilus creates a superior combination between stability and cushioning. This result is reached by a durable leather upper with a new insole board construcion and a high cushioning poured PU midsole. In addition, this comfortable shoe offers great grip thanks to the pattern and compound on the rubber outsole. SOLID GEAR Nautilus also provides great ergonomy and stability with the same rebound feeling as a sport shoe. Non-metallic protection in toe cap and penetration board. BOA® Fit System with flap construction for easy closure and instep.

Upper: Leather certified by LWG

Lining: Mesh

Outsole: Oil and slip resistant rubber

Midsole: Poured PU

Footbed: Highly breathable PU foam Function: BOA® Fit System

Fit: Wide Sizes: 35-48

Safety standard: EN ISO 20345:2011 S3, SRC, HRO
Protection: Fiberglass toe cap and soft nail protection